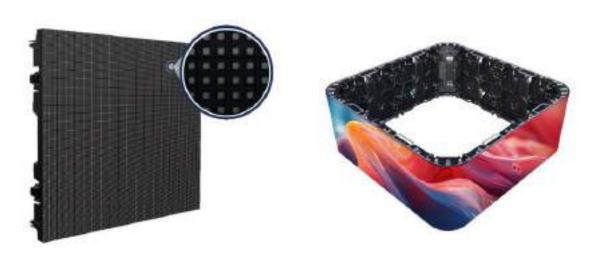

#### **EDGE LED CUBES:**

Elevate your events and exhibitions with our bespoke LED cube display solutions. Our innovative 6-sided LED cubes offer a dynamic and engaging way to showcase your content, ensuring maximum visibility and impact. Available in a variety of sizes and configurations, our LED cubes are designed to meet your specific requirements and create an unforgettable visual experience.

Reference Video - Please Click Here

Choose From A Range of Sizes to Fit your Space & Needs:

1.5m \* 1.5m

1m \* 1m

.5m \* .5m

Taylor the Display to your event with options for:

3-sided Display

**4-sided Display** 

5 - sided Display

6- Sided Display

Reference Video Link

#### 5-Sided Smallest Edge LED Cube

Engineered with 3.9mm fine pixel pitch LED panels, these cubes deliver exceptional clarity and vibrant colors, making them ideal for a variety of indoor applications. Their sleek, modern design and high-resolution capabilities ensure that they stand out in any setting .

**Pixel Pitch Options:** 

3.9 mm, 2.9 mm, 1.9mm

Designed for Indoor Environment