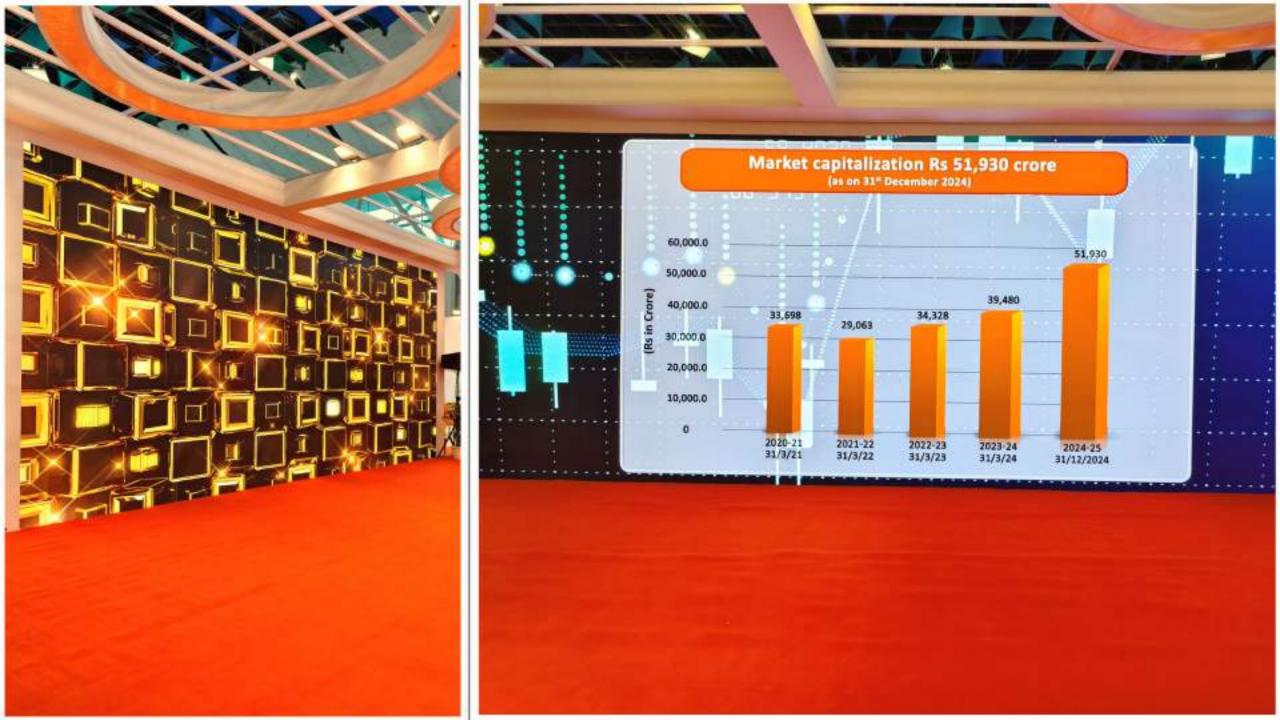

HBCL Flexi LED









#### **INSPIRED BY NATURE - LED TREE**





#### LED Tree

The LED Tree is a stunning and customizable lighting sculpture that combines modern LED technology with the timeless beauty of nature. This innovative design features a base constructed from a circular LED wall or cylindrical LED structure, while the top is adorned with a crown made from counter fascia and inner fascia LED walls. The result is a mesmerizing treelike form that illuminates any space with vibrant, dynamic light.

Reference Video



# Crystal Series 1.9mm





Can bear 13kg impact force per pixel

**Perfect Corner Solution** 



- High Brightness-upto 1500 Nits
- Pixel Pitch- 1.9 mm
- High Refresh Rate 7680 HZ
- Hdr10 Technology
- Cabinet Resolution 256\*256 Pixels

- PRECISION IN EVERY PIXEL



# 2.6mm



2.6mm Spider Ultra Series delivers Pixel-Perfect performance.



- High Brightness-upto 1500 Nits
- Pixel Pitch- 2.6 mm
- High Refresh Rate 7680 HZ
- Hdr10 Technology
- Cabinet Resolution 192\*192 Pixels

- PRECISION IN EVERY PIXEL

## CIRCULAR LED RINGS



- CIRCULAR HANGING LED RING
- PIXEL PITCH OPTIONS— 3.9/2.9MM
- ENVIRONMENT INDOOR & OUTDOOR

- 360° DEGREES OF WOW -



- CIRCULAR HANGING LED RING
- PIXEL PITCH OPTIONS— 3.9/2.9MM
- ENVIRONMENT INDOOR & OUTDOOR

- HYBRID CL SERIES-

Reference Video



- FLEXIBLE FASCIA CIRCULAR LED RING
- PIXEL PITCH OPTIONS-3.9/2.9MM
- ENVIRONMENT INDOOR

- 360° DEGREES OF WOW -





These Innovative Display Solutions Combine Stunning 360-degree Visuals With Sleek, Modern Design, Creating A Captivating And Immersive Experience For Your Au