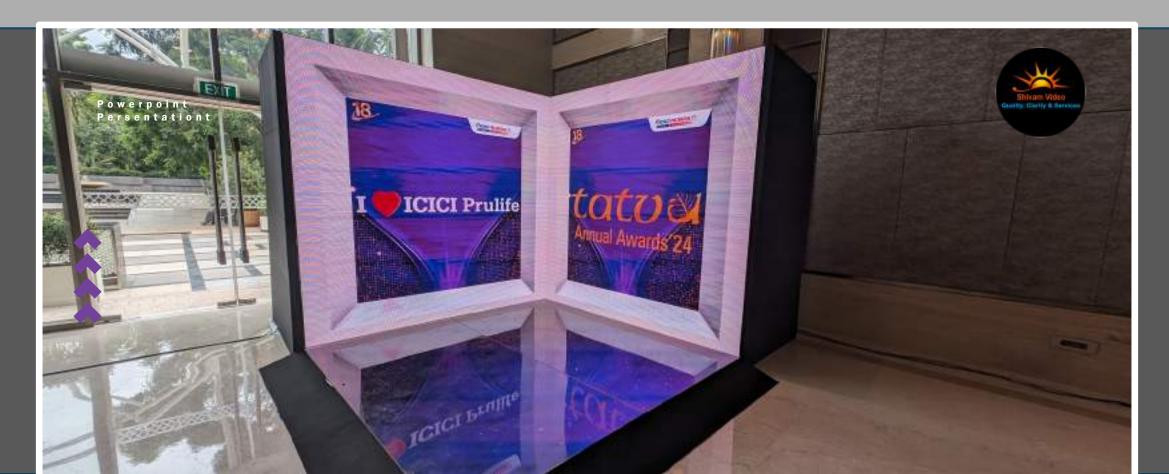

#### **EDGE LED CUBES:**

Elevate your events and exhibitions with our bespoke LED cube display solutions. Our innovative 6-sided LED cubes offer a dynamic and engaging way to showcase your content, ensuring maximum visibility and impact. Available in a variety of sizes and configurations, our LED cubes are designed to meet your specific requirements and create an unforgettable visual experience.

Reference Video - Please Click Here

Choose From A Range of Sizes to Fit your Space & Needs:

1.5m \* 1.5m

1m \* 1m

.5m \* .5m

Taylor the Display to your event with options for:

3-sided Display

**4-sided Display** 

5 - sided Display

6- Sided Display

Reference Video Link