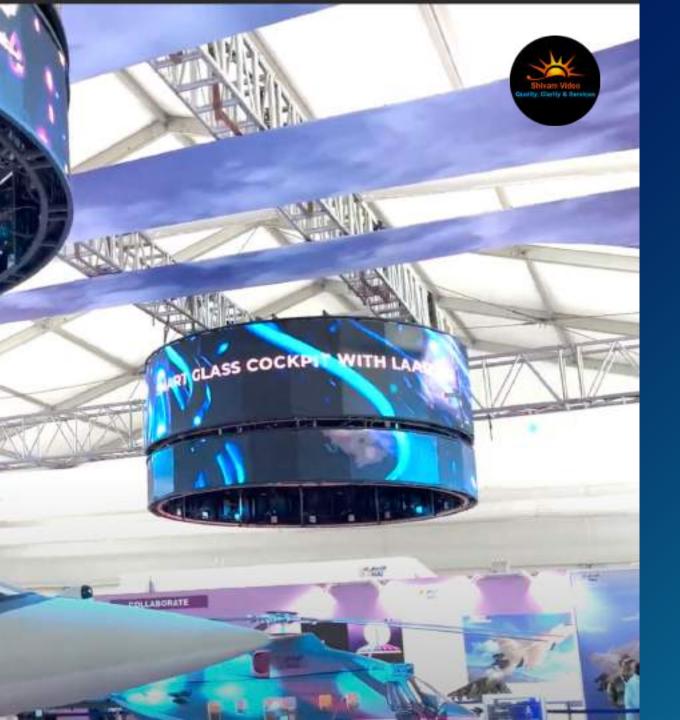

## CIRCULAR LED RINGS

- CIRCULAR HANGING LED RING
- PIXEL PITCH OPTIONS— 3.9/2.9MM
- ENVIRONMENT INDOOR & OUTDOOR

- 360° DEGREES OF WOW -

- CIRCULAR HANGING LED RING
- PIXEL PITCH OPTIONS— 3.9/2.9MM
- ENVIRONMENT INDOOR & OUTDOOR

- HYBRID CL SERIES-

Reference Video

- FLEXIBLE FASCIA CIRCULAR LED RING
- PIXEL PITCH OPTIONS-3.9/2.9MM
- ENVIRONMENT INDOOR

- 360° DEGREES OF WOW -

These Innovative Display Solutions Combine Stunning 360-degree Visuals With Sleek, Modern Design, Creating A Captivating And Immersive Experience For Your Audience.