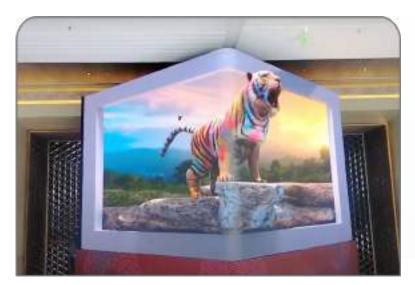

### ANAMORPHIC LED Displays:

Anamorphic LED displays have transformed the event and exhibition industry, bringing a new dimension of visual storytelling and engagement. These cutting-edge displays create stunning optical illusions, captivating audiences with immersive and dynamic content that appears to leap off the screen. Shivam Video is proud to offer the latest in anamorphic LED technology, including:

- . L-shaped Anamorphic LED Display
- . Seamless circular Curve Anamorphic LED Display

**Pixel Pitch Options:** 

2.9 mm & 3.9 mm

- L Shaped Anamorphic LED Display
- Pixel Pitch Options:3.9mm/2.9mm
- Environment: Indoor & Outdoor