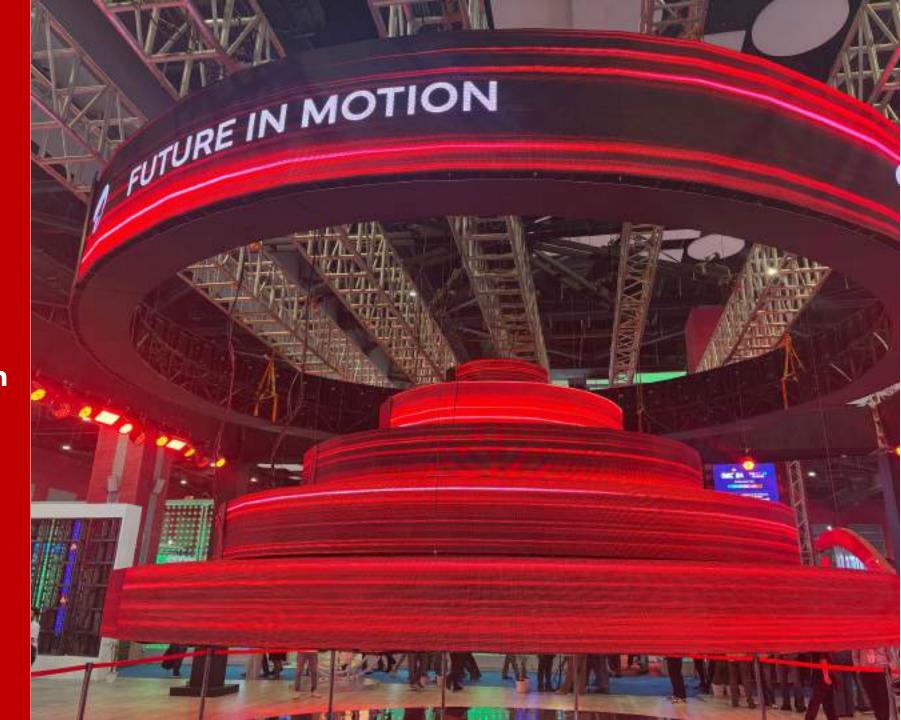

## CIRCULAR LED RINGS

- CIRCULAR HANGING LED RING
- PIXEL PITCH OPTIONS— 3.9/2.9MM
- ENVIRONMENT INDOOR & OUTDOOR

- 360° DEGREES OF WOW -

- CIRCULAR HANGING LED RING
- PIXEL PITCH OPTIONS— 3.9/2.9MM
- ENVIRONMENT INDOOR & OUTDOOR

- HYBRID CL SERIES-

Reference Video

- FLEXIBLE FASCIA CIRCULAR LED RING
- PIXEL PITCH OPTIONS-3.9/2.9MM
- ENVIRONMENT INDOOR

- 360° DEGREES OF WOW -

These Innovative Display Solutions Combine Stunning 360-degree Visuals With Sleek, Modern Design, Creating A Captivating And Immersive Experience For Your Audience.