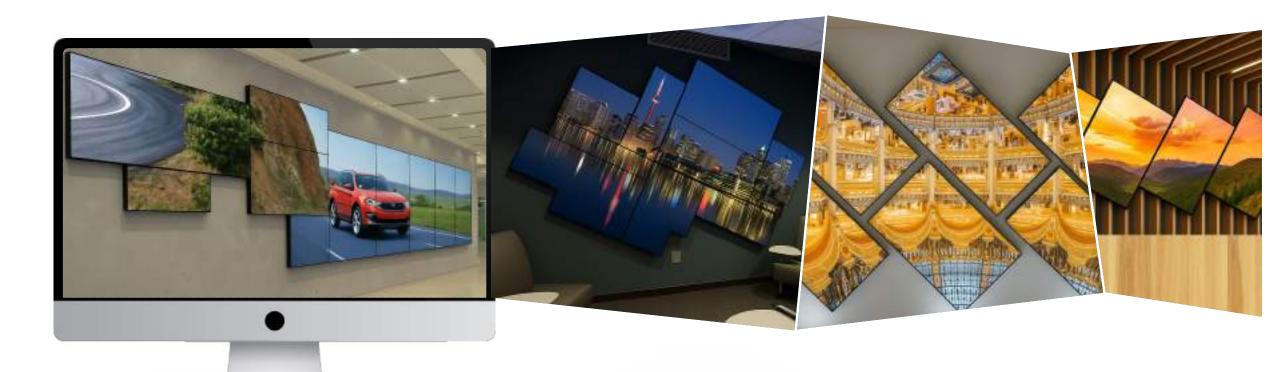

### **ASYMETRIC LFD WALL - Bold Visual Statement**

An **Asymmetric LFD (Large Format Display) Wall** is a cutting-edge display configuration that defies traditional grid layouts by arranging screens in creative, non-uniform patterns. Rather than aligning each panel into a perfect rectangle or square, asymmetric video walls use displays of the same or varying sizes in staggered or angular formations to produce a visually dynamic and modern look.