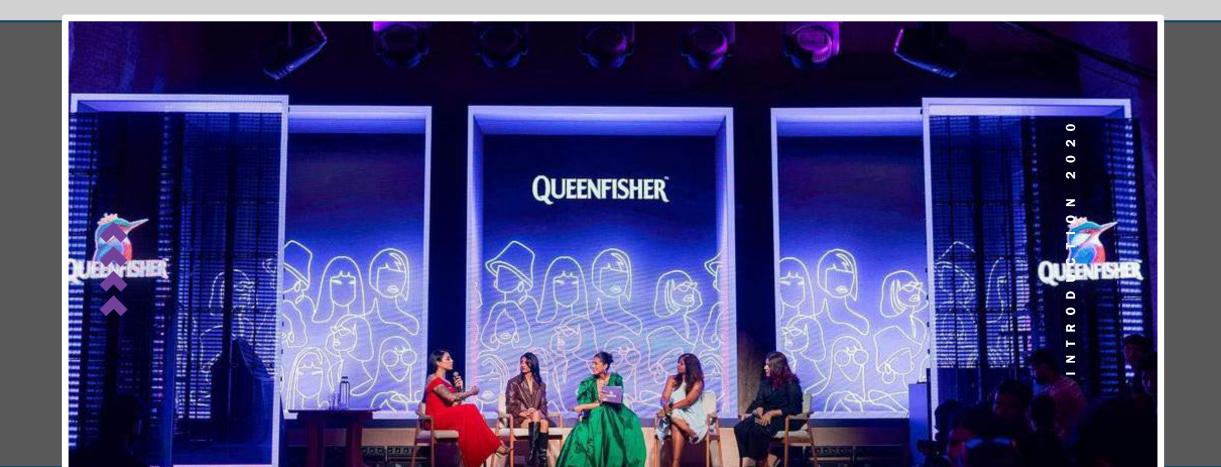

#### **HBCL Creative LED Shapes**

At Shivam Video, we believe in turning imagination into immersive reality. Our latest installation combines **HBCL Circular LED Walls**—part of our **flexible HBCL series**—with ultra-clear **Fine Pixel Pitch LED Walls** to deliver a truly unique and visually striking experience.

 Introducing Our New S-shape Curve LED Wall, Featuring The Innovative HB CL Circular LED Panels In the Middle. This Unique Design Incorporates A Graceful Curve In The Centre, Creating An Eye-catching And Dynamic Visual Display. Perfect For A Variety Of Events types, this LED Wall Transforms Any Space With Its Captivating And Fluid Form

- TIMES NOWSUMMIT-

Reference Post Link

Seamless Circular
Displays that
Captivate 360° Built for Immersive
Experiences

Custom Shapes,
Stunning Visuals
- Infinite
Possibilities