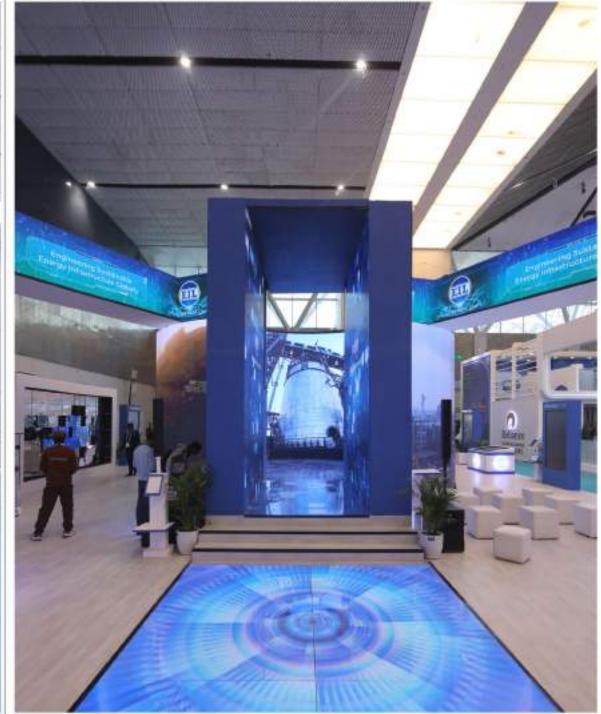

.9mm pixel pitch LED panels, providing sharp, high-definition imagery.

**Seamless Integration**: The side walls are attached end-to-end with the floor LED wall without any gap, creating a seamless and immersive environment.







# LED PHOTOBOOTH

**Enhanced Safety:** Shivam Video installs a customized iron structure beneath the floor LED wall, providing robustness and safety for all users.

**Sturdy Design:** The entire setup is engineered for stability, ensuring a secure and reliable installation.



# IMMERSIVE ROOM



Our **Immersive LED Room** is a seamless fusion of innovation and creativity. Imagine being surrounded by high-resolution LED walls—from the floor beneath your feet to the walls around you, and even the ceiling above.

Reference Video







# IMMERSIVE LED TUNNEL







## LED STANDEES

LED standees are a powerful visual tool that instantly elevate your presence at events and exhibitions. With their vibrant displays and dynamic content capability, they grab attention, engage audiences, and deliver your message with impact. Whether showcasing a promo video, brand story, or product demo, LED standees offer a sleek, professional look that enhances your booth or venue space—while being easy to transport and set up.



### **POSTER LED Standee**

Our Poster LED is **Slim**, **Lightweight**, **Durable** with High Strength **Aluminum Profile**. Content is easily updated via USB or remotely



### **LED TV Standee**

Sleek and versatile, the **LED TV** Standee is designed to elevate visual engagement in any setting. Suits spaces needing flexibility in display c