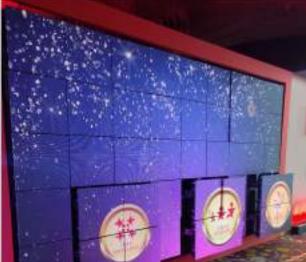

#### 5-Sided Smallest Edge LED Cube

Engineered with 3.9mm fine pixel pitch LED panels, these cubes deliver exceptional clarity and vibrant colors, making them ideal for a variety of indoor applications. Their sleek, modern design and high-resolution capabilities ensure that they stand out in any setting .

**Pixel Pitch Options:** 

3.9 mm, 2.9 mm, 1.9mm

Designed for Indoor Environment

#### Edge LED Cubes – Indoor Environment

5 Side Display

6 Side Display Reference Video Link

5 Side Display

3 Side Display