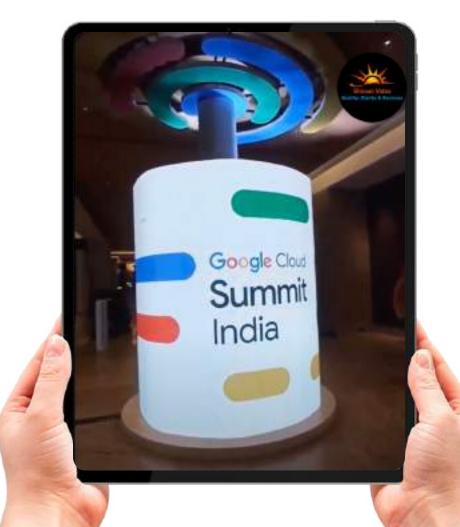

## CIRCULAR LED RINGS

- CIRCULAR HANGING LED RING
- PIXEL PITCH OPTIONS— 3.9/2.9MM
- ENVIRONMENT INDOOR & OUTDOOR

- 360° DEGREES OF WOW -

- CIRCULAR HANGING LED RING
- PIXEL PITCH OPTIONS— 3.9/2.9MM
- ENVIRONMENT INDOOR & OUTDOOR

- HYBRID CL SERIES-

Reference Video

- FLEXIBLE FASCIA CIRCULAR LED RING
- PIXEL PITCH OPTIONS-3.9/2.9MM
- ENVIRONMENT INDOOR

- 360° DEGREES OF WOW -

These Innovative Display Solutions Combine Stunning 360-degree Visuals With Sleek, Modern Design, Creating A Captivating And Immersive Experience For Your Audience.