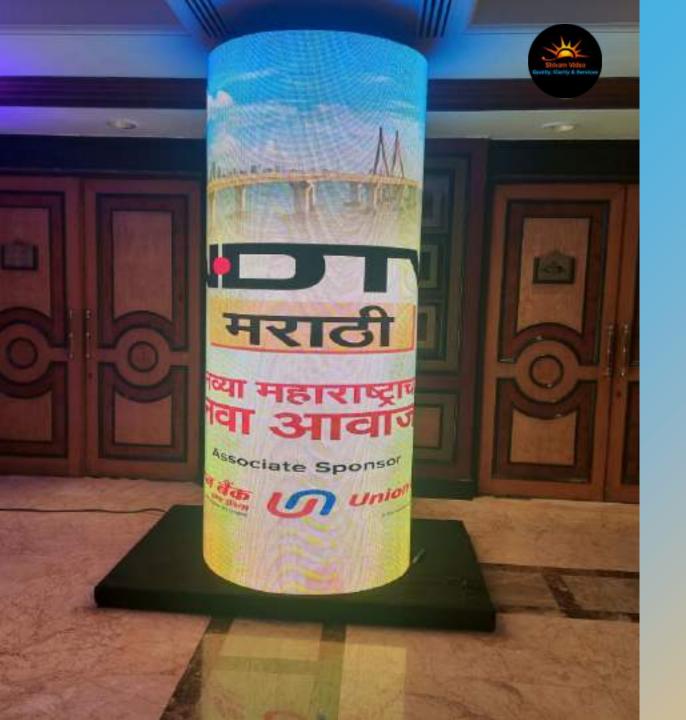

#### **HBCL Creative LED Shapes**

At Shivam Video, we believe in turning imagination into immersive reality. Our latest installation combines **HBCL Circular LED Walls**—part of our **flexible HBCL series**—with ultra-clear **Fine Pixel Pitch LED Walls** to deliver a truly unique and visually striking experience.

 Introducing Our New S-shape Curve LED Wall, Featuring The Innovative HB CL Circular LED Panels In the Middle. This Unique Design Incorporates A Graceful Curve In The Centre, Creating An Eye-catching And Dynamic Visual Display. Perfect For A Variety Of Events types, this LED Wall Transforms Any Space With Its Captivating And Fluid Form

#### Circular Cylinder:

\* LED Wall Configuration: 13 x 5 cabinets,

forming a flawless circular cylinder.

\* Display Technology: Hybrid CL Series

#### **Pixel Pitch Options:**

3.9mm or 2.9mm

#### **Environment:**

Indoor & Outdoor

Reference Video