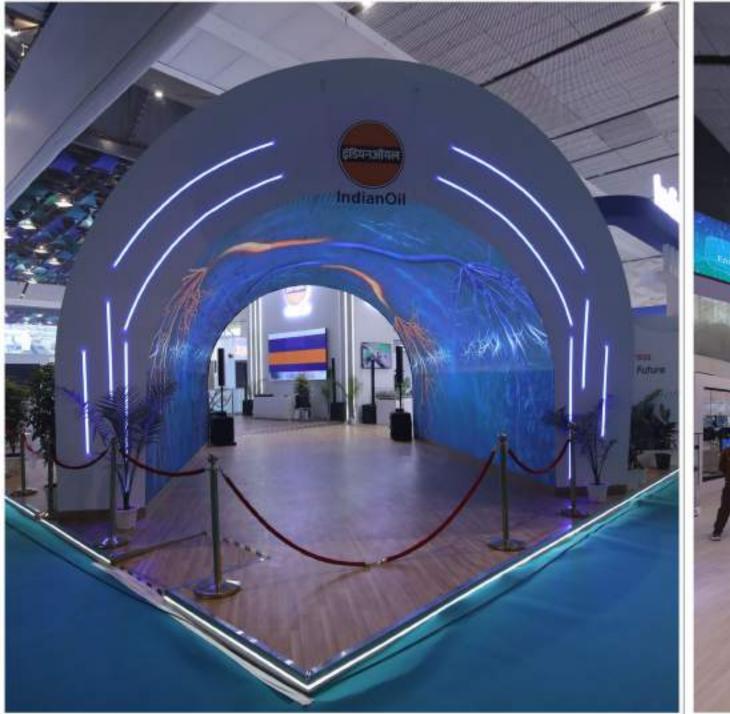

3.9mm pixel pitch LED panels, providing sharp, high-definition imagery.

**Seamless Integration**: The side walls are attached end-to-end with the floor LED wall without any gap, creating a seamless and immersive environment.







# LED PHOTOBOOTH

**Enhanced Safety:** Shivam Video installs a customized iron structure beneath the floor LED wall, providing robustness and safety for all users.

**Sturdy Design:** The entire setup is engineered for stability, ensuring a secure and reliable installation.



# IMMERSIVE ROOM



Our **Immersive LED Room** is a seamless fusion of innovation and creativity. Imagine being surrounded by high-resolution LED walls—from the floor beneath your feet to the walls around you, and even the ceiling above.

Reference Video







# IMMERSIVE LED TUNNEL







## LED STANDEES

LED standees are a powerful visual tool that instantly elevate your presence at events and exhibitions. With their vibrant displays and dynamic content capability, they grab attention, engage audiences, and deliver your message with impact. Whether showcasing a promo video, brand story, or product demo, LED standees offer a sleek, professional look that enhances your booth or venue space—while being easy to transport and set up.



### **POSTER LED Standee**

Our Poster LED is **Slim**, **Lightweight**, **Durable** with High Strength **Aluminum Profile**. Content is easily updated via USB or remotely



### **LED TV Standee**

Sleek and versatile, the **LED TV** Standee is designed to elevate visual engagement in any setting. Suits spaces needing flexibility in display