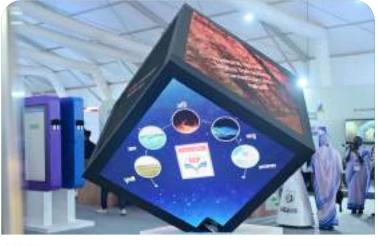

#### **EDGE LED CUBES:**

Elevate your events and exhibitions with our bespoke LED cube display solutions. Our innovative 6-sided LED cubes offer a dynamic and engaging way to showcase your content, ensuring maximum visibility and impact. Available in a variety of sizes and configurations, our LED cubes are designed to meet your specific requirements and create an unforgettable visual experience.

Reference Video - Please Click Here

Choose From A Range of Sizes to Fit your Space & Needs:

1.5m \* 1.5m

1m \* 1m

.5m \* .5m

Taylor the Display to your event with options for:

3-sided Display

**4-sided Display** 

5 - sided Display

6- Sided Display

Reference Video Link

#### 5-Sided Smallest Edge LED Cube

Engineered with 3.9mm fine pixel pitch LED panels, these cubes deliver exceptional clarity and vibrant colors, making them ideal for a variety of indoor applications. Their sleek, modern design and high-resolution capabilities ensure that they stand out in any setting .

**Pixel Pitch Options:** 

3.9 mm, 2.9 mm, 1.9mm

Designed for Indoor Environment

#### Edge LED Cubes – Indoor Environment

5 Side Display

6 Side Display Reference Video Link

5 Side Display

3 Side Display