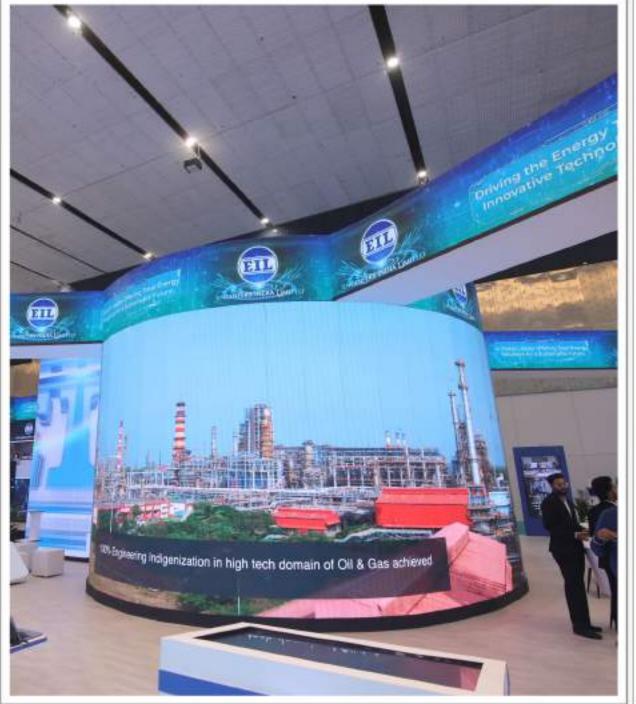

## CIRCULAR LED RINGS

- CIRCULAR HANGING LED RING
- PIXEL PITCH OPTIONS— 3.9/2.9MM
- ENVIRONMENT INDOOR & OUTDOOR

- 360° DEGREES OF WOW -

- CIRCULAR HANGING LED RING
- PIXEL PITCH OPTIONS— 3.9/2.9MM
- ENVIRONMENT INDOOR & OUTDOOR

- HYBRID CL SERIES-

Reference Video

- FLEXIBLE FASCIA CIRCULAR LED RING
- PIXEL PITCH OPTIONS-3.9/2.9MM
- ENVIRONMENT INDOOR

- 360° DEGREES OF WOW -

These Innovative Display Solutions Combine Stunning 360-degree Visuals With Sleek, Modern Design, Creating A Captivating And Immersive Experience For Your Audience.