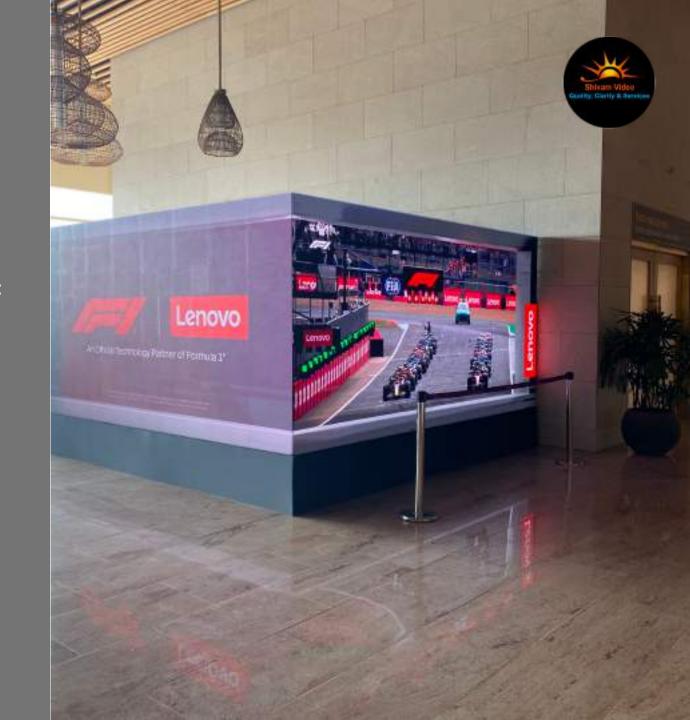

### ANAMORPHIC LED Displays:

Anamorphic LED displays have transformed the event and exhibition industry, bringing a new dimension of visual storytelling and engagement. These cutting-edge displays create stunning optical illusions, captivating audiences with immersive and dynamic content that appears to leap off the screen. Shivam Video is proud to offer the latest in anamorphic LED technology, including:

LENOVO GLOBAL LAUNCH EVENT – Reference Video

**Reference Video Reference Video** 