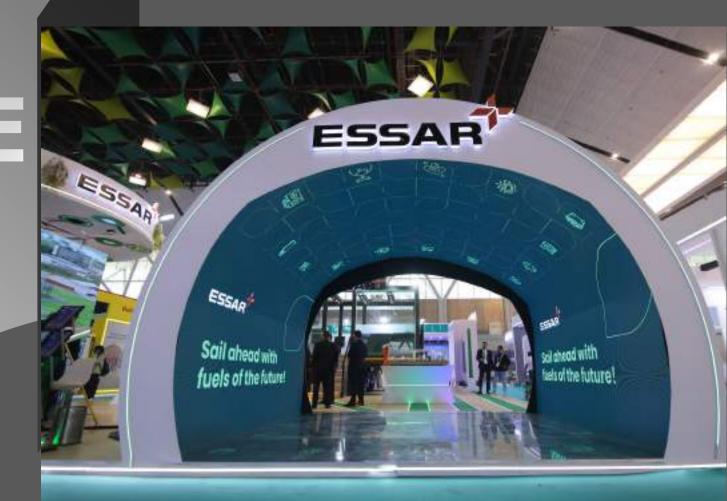

or 3.9mm pixel pitch LED panels, providing sharp, high-definition imagery.

**Seamless Integration**: The side walls are attached end-to-end with the floor LED wall without any gap, creating a seamless and immersive environment.







# LED PHOTOBOOTH

**Enhanced Safety:** Shivam Video installs a customized iron structure beneath the floor LED wall, providing robustness and safety for all users.

**Sturdy Design:** The entire setup is engineered for stability, ensuring a secure and reliable installation.



# IMMERSIVE ROOM



Our **Immersive LED Room** is a seamless fusion of innovation and creativity. Imagine being surrounded by high-resolution LED walls—from the floor beneath your feet to the walls around you, and even the ceiling above.

Reference Video







# IMMERSIVE LED TUNNEL







## LED STANDEES

LED standees are a powerful visual tool that instantly elevate your presence at events and exhibitions. With their vibrant displays and dynamic content capability, they grab attention, engage audiences, and deliver your message with impact. Whether showcasing a promo video, brand story, or product demo, LED standees offer a sleek, professional look that enhances your booth or venue space—while being easy to transport and set up.



### **POSTER LED Standee**

Our Poster LED is **Slim**, **Lightweight**, **Durable** with High Strength **Aluminum Profile**. Content is easily updated via USB or remotely



### **LED TV Standee**

Sleek and versatile, the **LED TV** Standee is designed to elevate visual engagement in any setting. Suits spaces needing flexibility in displ