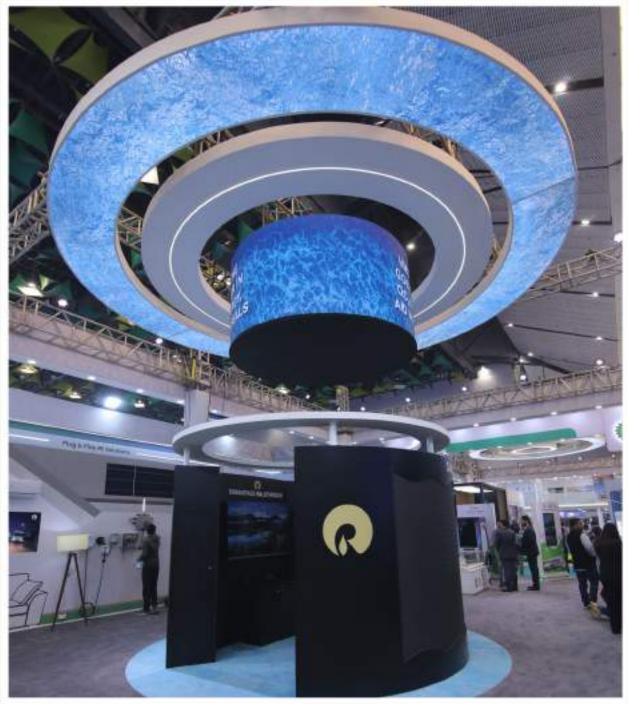

## CIRCULAR LED RINGS

- CIRCULAR HANGING LED RING
- PIXEL PITCH OPTIONS— 3.9/2.9MM
- ENVIRONMENT INDOOR & OUTDOOR

- 360° DEGREES OF WOW -

- CIRCULAR HANGING LED RING
- PIXEL PITCH OPTIONS— 3.9/2.9MM
- ENVIRONMENT INDOOR & OUTDOOR

- HYBRID CL SERIES-

Reference Video

- FLEXIBLE FASCIA CIRCULAR LED RING
- PIXEL PITCH OPTIONS-3.9/2.9MM
- ENVIRONMENT INDOOR

- 360° DEGREES OF WOW -

These Innovative Display Solutions Combine Stunning 360-degree Visuals With Sleek, Modern Design, Creating A Captivating And Immersive Experience For Your Audience.