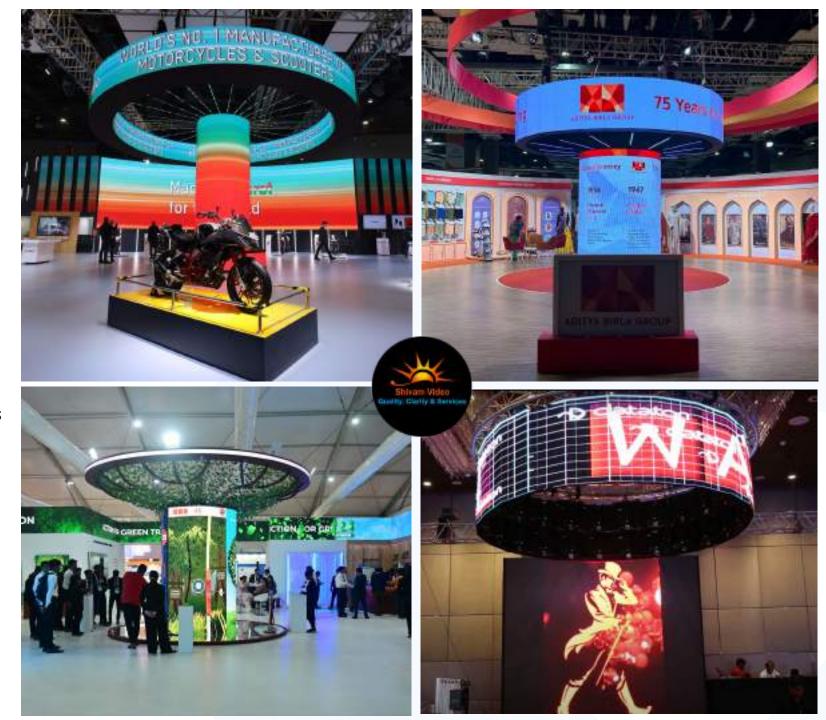

## CIRCULAR LED RINGS

- CIRCULAR HANGING LED RING
- PIXEL PITCH OPTIONS— 3.9/2.9MM
- ENVIRONMENT INDOOR & OUTDOOR

- 360° DEGREES OF WOW -

- CIRCULAR HANGING LED RING
- PIXEL PITCH OPTIONS— 3.9/2.9MM
- ENVIRONMENT INDOOR & OUTDOOR

- HYBRID CL SERIES-

Reference Video

- FLEXIBLE FASCIA CIRCULAR LED RING
- PIXEL PITCH OPTIONS-3.9/2.9MM
- ENVIRONMENT INDOOR

- 360° DEGREES OF WOW -

These Innovative Display Solutions Combine Stunning 360-degree Visuals With Sleek, Modern Design, Creating A Captivating And Immersive Experience For Your Audience.