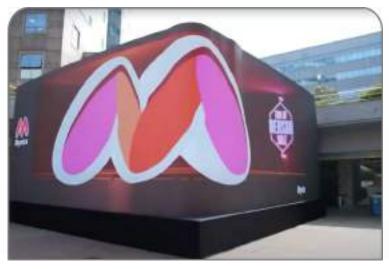

#### **EDGE LED CUBES:**

Elevate your events and exhibitions with our bespoke LED cube display solutions. Our innovative 6-sided LED cubes offer a dynamic and engaging way to showcase your content, ensuring maximum visibility and impact. Available in a variety of sizes and configurations, our LED cubes are designed to meet your specific requirements and create an unforgettable visual experience.

Reference Video - Please Click Here

Choose From A Range of Sizes to Fit your Space & Needs:

1.5m \* 1.5m

1m \* 1m

.5m \* .5m

Taylor the Display to your event with options for:

3-sided Display

**4-sided Display** 

5 - sided Display

6- Sided Display

Reference Video Link