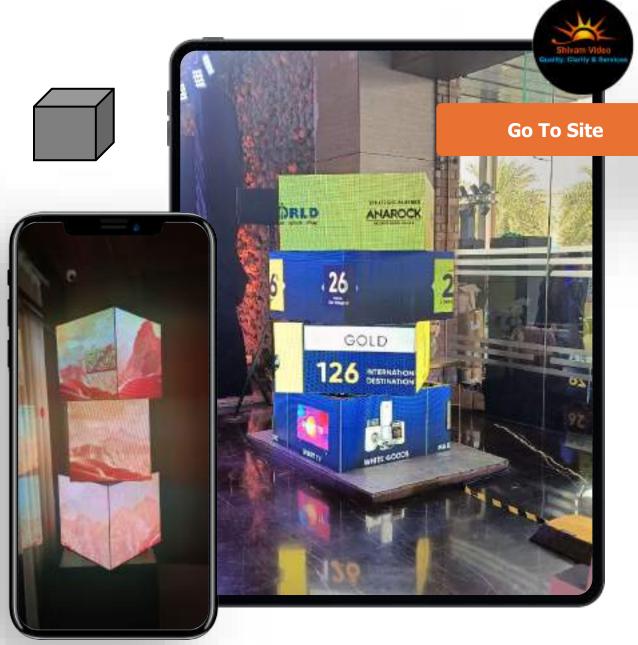

#### **EDGE LED CUBES:**

Elevate your events and exhibitions with our bespoke LED cube display solutions. Our innovative 6-sided LED cubes offer a dynamic and engaging way to showcase your content, ensuring maximum visibility and impact. Available in a variety of sizes and configurations, our LED cubes are designed to meet your specific requirements and create an unforgettable visual experience.

Reference Video - Please Click Here

Choose From A Range of Sizes to Fit your Space & Needs:

1.5m \* 1.5m

1m \* 1m

.5m \* .5m

Taylor the Display to your event with options for:

3-sided Display

**4-sided Display** 

5 - sided Display

6- Sided Display

Reference Video Link