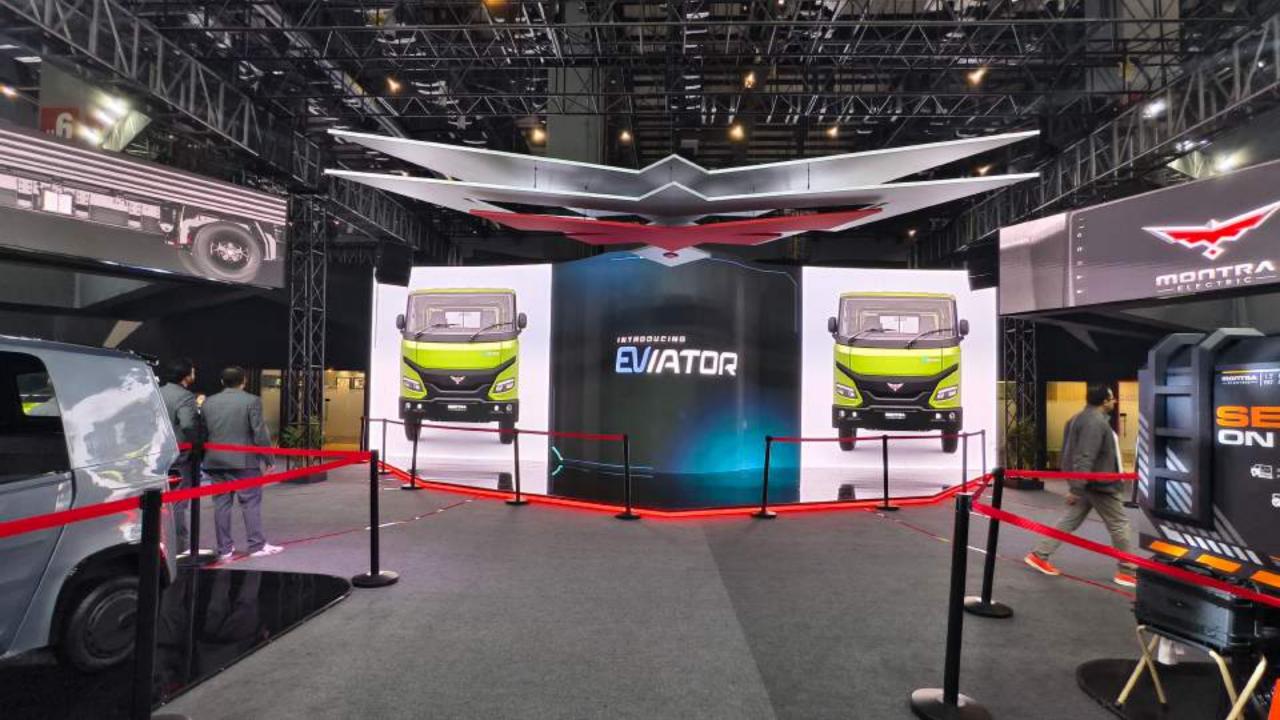

s, a revolutionary display solution that redefines visual engagement. These LED cubes, designed to be stacked on one another, offer a mesmerizing multi-dimensional viewing experience



**Pixel Pitch:** 

3.9 mm, Indoor Environment

Reference Video Link







- Pixel Pitch Options –
   2.9mm/3.9mm
- Environment: Both Indoor & Outdoor

- BHARAT MOBILITY EXPO-Reference Video Link







- Pixel Pitch 2.9mm/3.9mm
- Both Indoor & Outdoor

- HYBRID CL SERIES-Reference Video Link

#### **HBCL Creative LED Shapes**

At Shivam Video, we believe in turning imagination into immersive reality. Our latest installation combines **HBCL Circular LED Walls**—part of our **flexible HBCL series**—with ultra-clear **Fine Pixel Pitch LED Walls** to deliver a truly unique and visually striking experience.







 Introducing Our New S-shape Curve LED Wall, Featuring The Innovative HB CL Circular LED Panels In the Middle. This Unique Design Incorporates A Graceful Curve In The Centre, Creating An Eye-catching And Dynamic Visual Display. Perfect For A Variety Of Events types, this LED Wall Transforms Any Space With Its Captivating And Fluid Form

- TIMES NOWSUMMIT-

Reference Post Link



Seamless Circular
Displays that
Captivate 360° Built for Immersive
Experiences





Custom Shapes,
Stunning Visuals
- Infinite
Possibilities







#### Circular Cylinder:

\* LED Wall Configuration: 13 x 5 cabinets,

forming a flawless circular cylinder.

\* Display Technology: Hybrid CL Series



#### **Pixel Pitch Options:**

3.9mm or 2.9mm



#### **Environment:**

Indoor & Outdoor



Reference Video

####