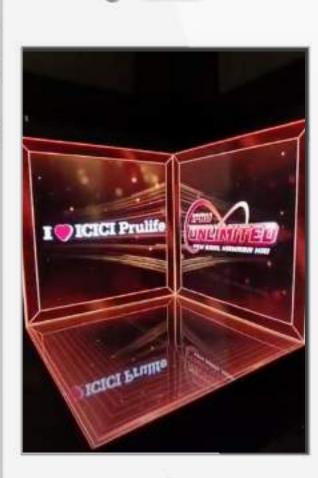

#### **EDGE LED CUBES:**

Elevate your events and exhibitions with our bespoke LED cube display solutions. Our innovative 6-sided LED cubes offer a dynamic and engaging way to showcase your content, ensuring maximum visibility and impact. Available in a variety of sizes and configurations, our LED cubes are designed to meet your specific requirements and create an unforgettable visual experience.

Reference Video - Please Click Here

Choose From A Range of Sizes to Fit your Space & Needs:

1.5m \* 1.5m

1m \* 1m

.5m \* .5m

Taylor the Display to your event with options for:

3-sided Display

**4-sided Display** 

5 - sided Display

6- Sided Display

Reference Video Link