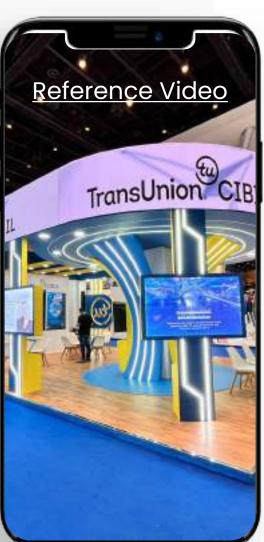

#### **EDGE LED CUBES:**

Elevate your events and exhibitions with our bespoke LED cube display solutions. Our innovative 6-sided LED cubes offer a dynamic and engaging way to showcase your content, ensuring maximum visibility and impact. Available in a variety of sizes and configurations, our LED cubes are designed to meet your specific requirements and create an unforgettable visual experience.

Reference Video - Please Click Here

Choose From A Range of Sizes to Fit your Space & Needs:

1.5m \* 1.5m

1m \* 1m

.5m \* .5m

Taylor the Display to your event with options for:

3-sided Display

**4-sided Display** 

5 - sided Display

6- Sided Display

Reference Video Link