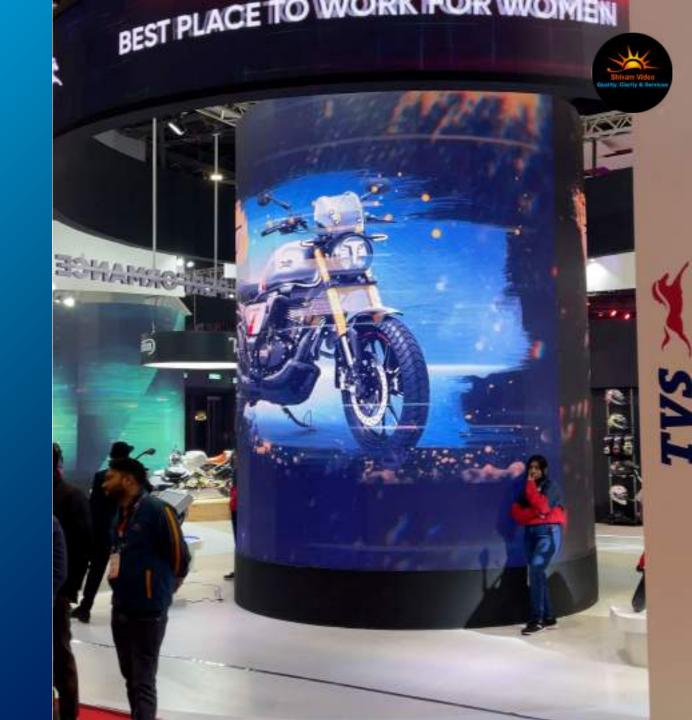

#### **HBCL Creative LED Shapes**

At Shivam Video, we believe in turning imagination into immersive reality. Our latest installation combines **HBCL Circular LED Walls**—part of our **flexible HBCL series**—with ultra-clear **Fine Pixel Pitch LED Walls** to deliver a truly unique and visually striking experience.

 Introducing Our New S-shape Curve LED Wall, Featuring The Innovative HB CL Circular LED Panels In the Middle. This Unique Design Incorporates A Graceful Curve In The Centre, Creating An Eye-catching And Dynamic Visual Display. Perfect For A Variety Of Events types, this LED Wall Transforms Any Space With Its Captivating And Fluid Form

#### Circular Cylinder:

\* LED Wall Configuration: 13 x 5 cabinets,

forming a flawless circular cylinder.

\* Display Technology: Hybrid CL Series

#### **Pixel Pitch Options:**

3.9mm or 2.9mm

#### **Environment:**

Indoor & Outdoor

Reference Video