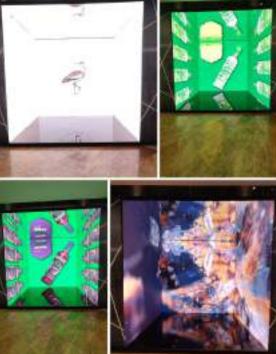

#### **EDGE LED CUBES:**

Elevate your events and exhibitions with our bespoke LED cube display solutions. Our innovative 6-sided LED cubes offer a dynamic and engaging way to showcase your content, ensuring maximum visibility and impact. Available in a variety of sizes and configurations, our LED cubes are designed to meet your specific requirements and create an unforgettable visual experience.

Reference Video - Please Click Here

Choose From A Range of Sizes to Fit your Space & Needs:

1.5m \* 1.5m

1m \* 1m

.5m \* .5m

Taylor the Display to your event with options for:

3-sided Display

**4-sided Display** 

5 - sided Display

6- Sided Display

Reference Video Link