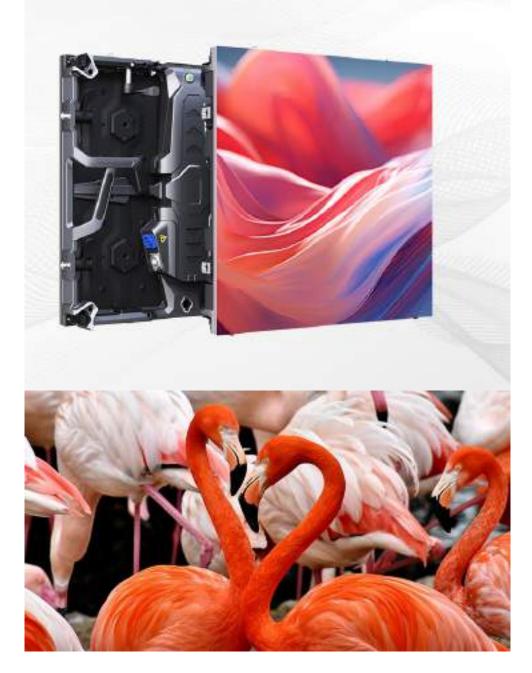

# Crystal Series 1.9mm

Can bear 13kg impact force per pixel

**Perfect Corner Solution** 

- High Brightness-upto 1500 Nits
- Pixel Pitch- 1.9 mm
- High Refresh Rate 7680 HZ
- Hdr10 Technology
- Cabinet Resolution 256\*256 Pixels

# 2.6mm

2.6mm Spider Ultra Series delivers Pixel-Perfect performance.

- High Brightness-upto 1500 Nits
- Pixel Pitch- 2.6 mm
- High Refresh Rate 7680 HZ
- Hdr10 Technology
- Cabinet Resolution 192\*192 Pixels