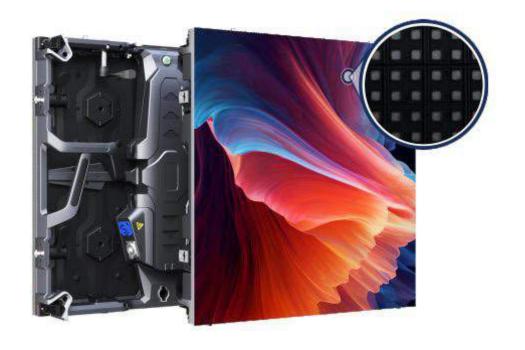

# Crystal Series 1.9mm

Can bear 13kg impact force per pixel

**Perfect Corner Solution** 

- High Brightness-upto 1500 Nits
- Pixel Pitch- 1.9 mm
- High Refresh Rate 7680 HZ
- Hdr10 Technology
- Cabinet Resolution 256\*256 Pixels

# 2.6mm

2.6mm Spider Ultra Series delivers Pixel-Perfect performance.

- High Brightness-upto 1500 Nits
- Pixel Pitch- 2.6 mm
- High Refresh Rate 7680 HZ
- Hdr10 Technology
- Cabinet Resolution 192\*192 Pixels