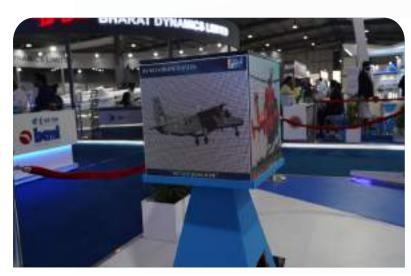

#### **EDGE LED CUBES:**

Elevate your events and exhibitions with our bespoke LED cube display solutions. Our innovative 6-sided LED cubes offer a dynamic and engaging way to showcase your content, ensuring maximum visibility and impact. Available in a variety of sizes and configurations, our LED cubes are designed to meet your specific requirements and create an unforgettable visual experience.

Reference Video - Please Click Here

Choose From A Range of Sizes to Fit your Space & Needs:

1.5m \* 1.5m

1m \* 1m

.5m \* .5m

Taylor the Display to your event with options for:

3-sided Display

**4-sided Display** 

5 - sided Display

6- Sided Display

Reference Video Link