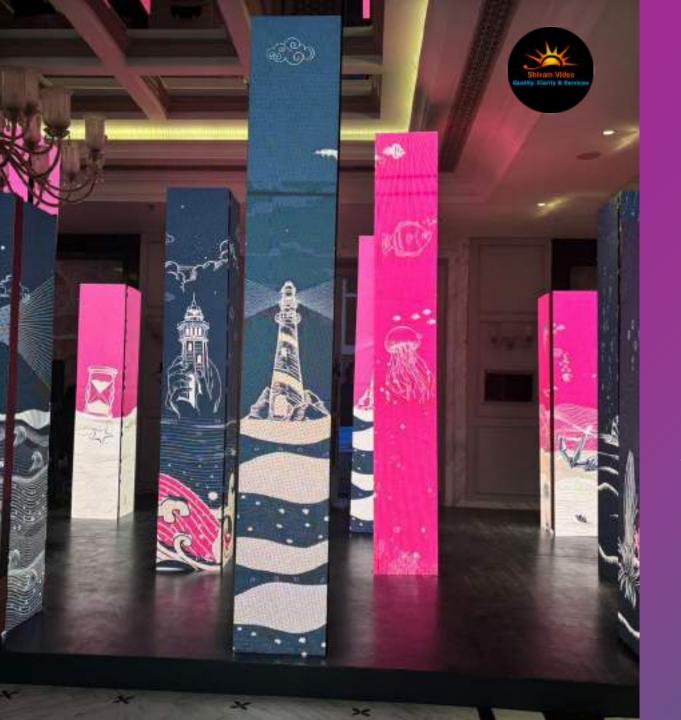

#### **Kinetic LED Pillars**

**Kinetic LED pillars** are **motorized LED structures** that move vertically or in patterns, creating dynamic visual experiences by synchronizing **motion + content**. These pillars are made from **fine pixel pitch LED panels** mounted on **kinetic winches**, allowing each pillar to **move independently or in unison**, reacting in real-time to music, visuals, or show cues.

**Not Just LEDs. Kinetic Experiences** 

Every event is unique—so is our Pillar setup. Choose the number, arrangement, height, and movement of pillars to perfectly match your theme or stage design with Full Content Synchronization.