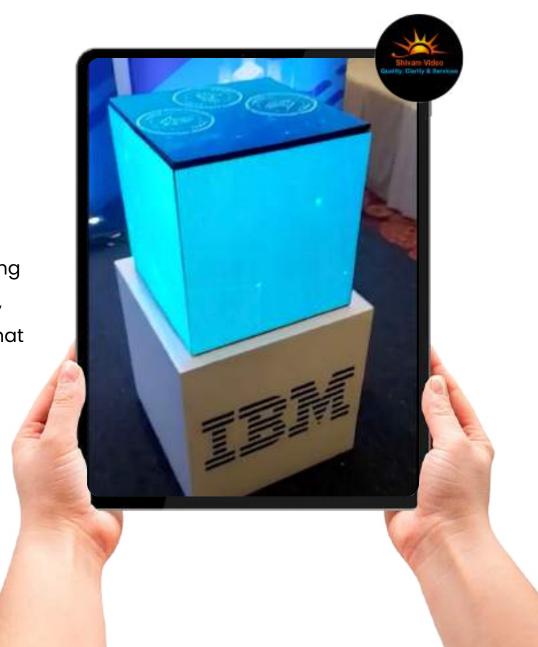

#### **EDGE LED CUBES:**

Elevate your events and exhibitions with our bespoke LED cube display solutions. Our innovative 6-sided LED cubes offer a dynamic and engaging way to showcase your content, ensuring maximum visibility and impact. Available in a variety of sizes and configurations, our LED cubes are designed to meet your specific requirements and create an unforgettable visual experience.

#### 5-Sided Smallest Edge LED Cube

Engineered with 3.9mm fine pixel pitch LED panels, these cubes deliver exceptional clarity and vibrant colors, making them ideal for a variety of indoor applications. Their sleek, modern design and high-resolution capabilities ensure that they stand out in any setting .