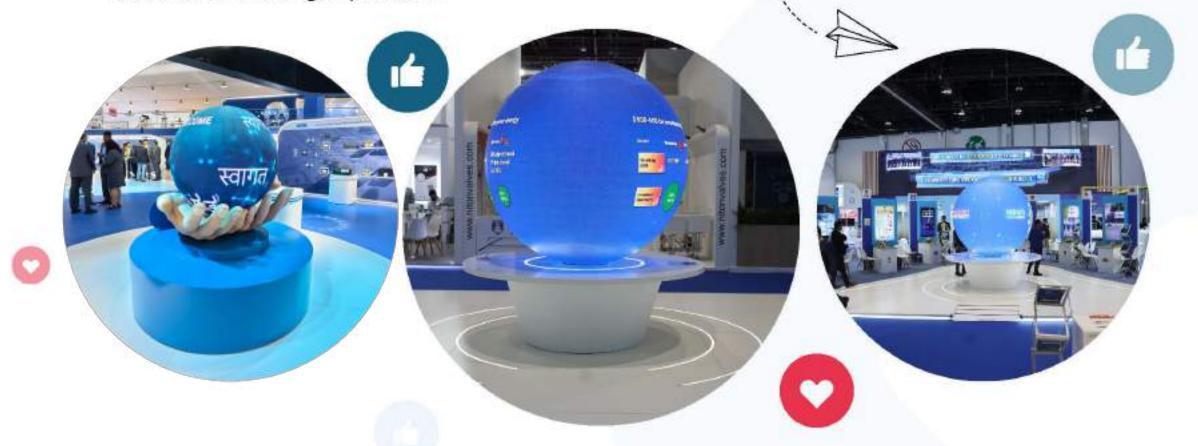

# The Stunning LED Sphere Experience

# Led Sphere 2.5mm Pixel Pitch

This advanced LED Sphere stands out for its incredible resolution and seamless design, offering an unparalleled visual experience. Whether for showcasing a product, creating an artistic installation, or enhancing an event's ambiance, it delivers a high-impact solution that leaves a lasting impression.

Available in 1m & 1.5 m Diameter