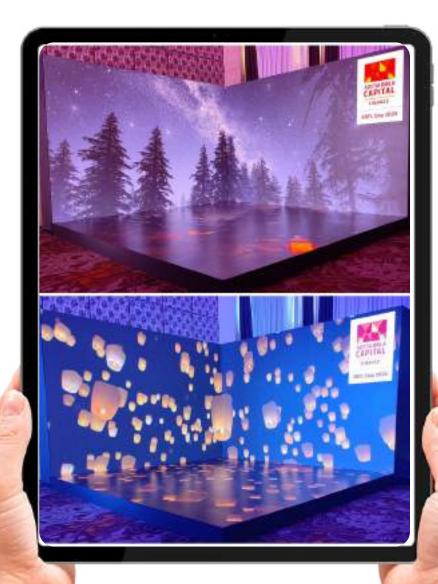

#### **EDGE LED CUBES:**

Elevate your events and exhibitions with our bespoke LED cube display solutions. Our innovative 6-sided LED cubes offer a dynamic and engaging way to showcase your content, ensuring maximum visibility and impact. Available in a variety of sizes and configurations, our LED cubes are designed to meet your specific requirements and create an unforgettable visual experience.

Reference Video - Please Click Here

Choose From A Range of Sizes to Fit your Space & Needs:

1.5m \* 1.5m

1m \* 1m

.5m \* .5m

Taylor the Display to your event with options for:

3-sided Display

**4-sided Display** 

5 - sided Display

6- Sided Display

Reference Video Link

#### 5-Sided Smallest Edge LED Cube

Engineered with 3.9mm fine pixel pitch LED panels, these cubes deliver exceptional clarity and vibrant colors, making them ideal for a variety of indoor applications. Their sleek, modern design and high-resolution capabilities ensure that they stand out in any setting .

**Pixel Pitch Options:** 

3.9 mm, 2.9 mm, 1.9mm

Designed for Indoor Environment

#### Edge LED Cubes – Indoor Environment

5 Side Display

6 Side Display Reference Video Link

5 Side Display

3 Side Display