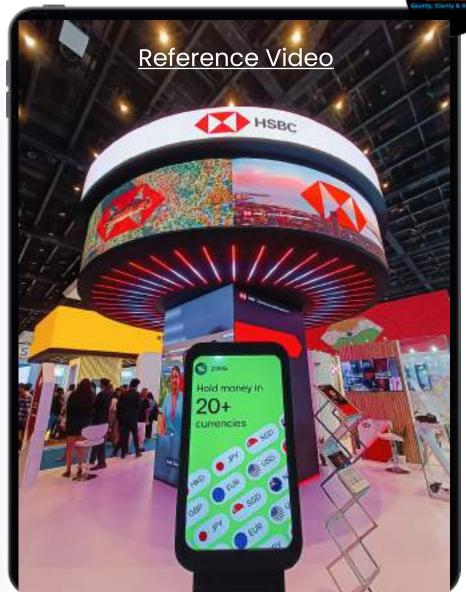

#### **EDGE LED CUBES:**

Elevate your events and exhibitions with our bespoke LED cube display solutions. Our innovative 6-sided LED cubes offer a dynamic and engaging way to showcase your content, ensuring maximum visibility and impact. Available in a variety of sizes and configurations, our LED cubes are designed to meet your specific requirements and create an unforgettable visual experience.

Reference Video - Please Click Here

Choose From A Range of Sizes to Fit your Space & Needs:

1.5m \* 1.5m

1m \* 1m

.5m \* .5m

Taylor the Display to your event with options for:

3-sided Display

**4-sided Display** 

5 - sided Display

6- Sided Display

Reference Video Link