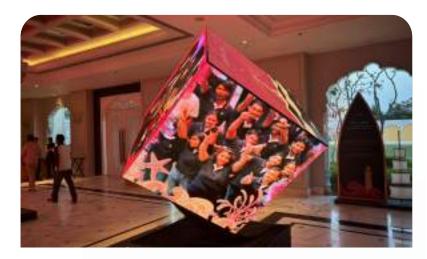

#### **EDGE LED CUBES:**

Elevate your events and exhibitions with our bespoke LED cube display solutions. Our innovative 6-sided LED cubes offer a dynamic and engaging way to showcase your content, ensuring maximum visibility and impact. Available in a variety of sizes and configurations, our LED cubes are designed to meet your specific requirements and create an unforgettable visual experience.

Reference Video - Please Click Here

Choose From A Range of Sizes to Fit your Space & Needs:

1.5m \* 1.5m

1m \* 1m

.5m \* .5m

Taylor the Display to your event with options for:

3-sided Display

**4-sided Display** 

5 - sided Display

6- Sided Display

Reference Video Link

#### 5-Sided Smallest Edge LED Cube

Engineered with 3.9mm fine pixel pitch LED panels, these cubes deliver exceptional clarity and vibrant colors, making them ideal for a variety of indoor applications. Their sleek, modern design and high-resolution capabilities ensure that they stand out in any setting .

**Pixel Pitch Options:** 

3.9 mm, 2.9 mm, 1.9mm

Designed for Indoor Environment

#### Edge LED Cubes – Indoor Environment

5 Side Display

6 Side Display Reference Video Link

5 Side Display

3 Side Display