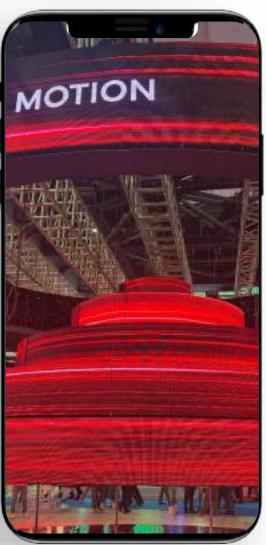

## CIRCULAR LED RINGS

- CIRCULAR HANGING LED RING
- PIXEL PITCH OPTIONS— 3.9/2.9MM
- ENVIRONMENT INDOOR & OUTDOOR

- 360° DEGREES OF WOW -

- CIRCULAR HANGING LED RING
- PIXEL PITCH OPTIONS— 3.9/2.9MM
- ENVIRONMENT INDOOR & OUTDOOR

- HYBRID CL SERIES-

Reference Video

- FLEXIBLE FASCIA CIRCULAR LED RING
- PIXEL PITCH OPTIONS-3.9/2.9MM
- ENVIRONMENT INDOOR

- 360° DEGREES OF WOW -

These Innovative Display Solutions Combine Stunning 360-degree Visuals With Sleek, Modern Design, Creating A Captivating And Immersive Experience For Your Audience.