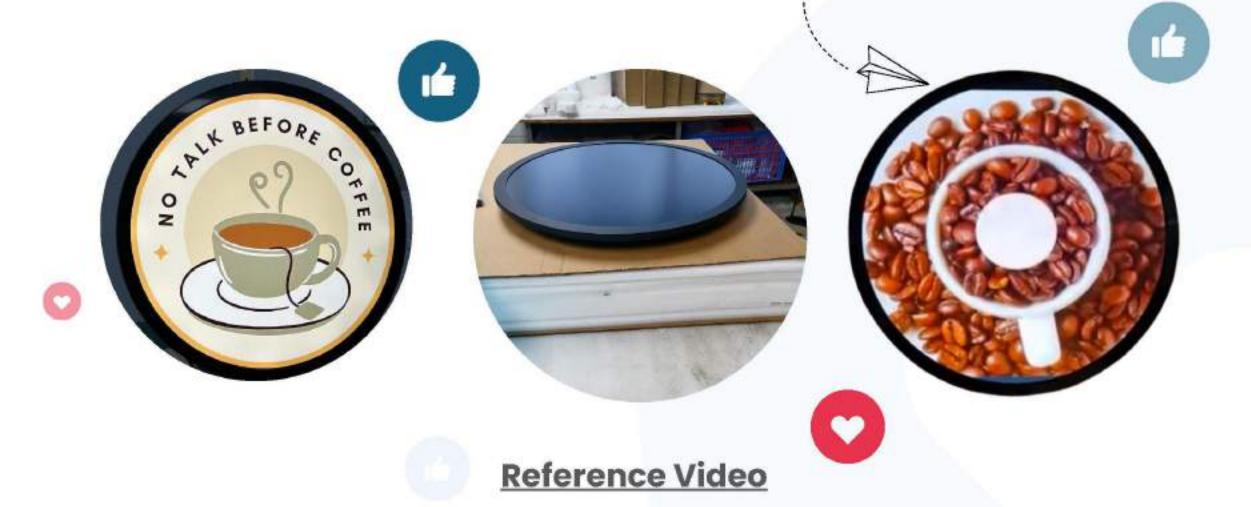

## CIRCULAR LED RINGS

- CIRCULAR HANGING LED RING
- PIXEL PITCH OPTIONS— 3.9/2.9MM
- ENVIRONMENT INDOOR & OUTDOOR

- 360° DEGREES OF WOW -

- CIRCULAR HANGING LED RING
- PIXEL PITCH OPTIONS— 3.9/2.9MM
- ENVIRONMENT INDOOR & OUTDOOR

- HYBRID CL SERIES-

Reference Video

- FLEXIBLE FASCIA CIRCULAR LED RING
- PIXEL PITCH OPTIONS-3.9/2.9MM
- ENVIRONMENT INDOOR

- 360° DEGREES OF WOW -

These Innovative Display Solutions Combine Stunning 360-degree Visuals With Sleek, Modern Design, Creating A Captivating And Immersive Experience For Your Audience.