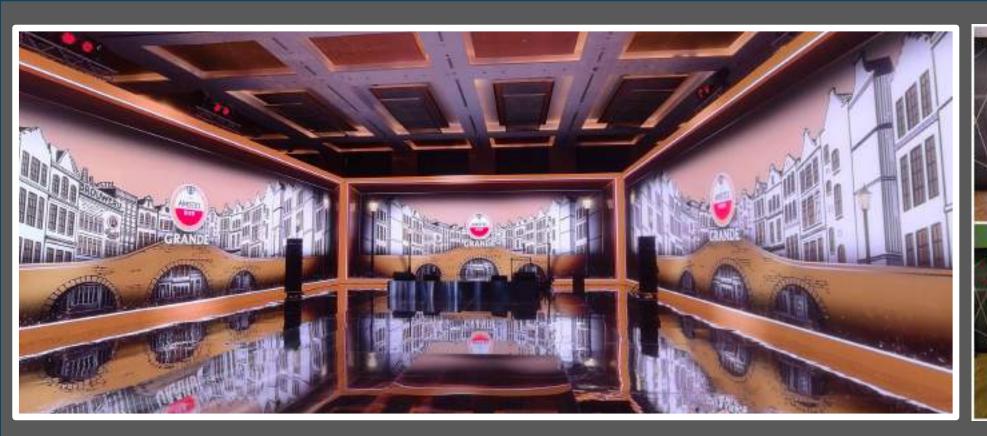

### ANAMORPHIC LED Displays:

Anamorphic LED displays have transformed the event and exhibition industry, bringing a new dimension of visual storytelling and engagement. These cutting-edge displays create stunning optical illusions, captivating audiences with immersive and dynamic content that appears to leap off the screen. Shivam Video is proud to offer the latest in anamorphic LED technology, including:

- . L-shaped Anamorphic LED Display
- . Seamless circular Curve Anamorphic LED Display

**Pixel Pitch Options:** 

2.9 mm & 3.9 mm

- L Shaped Anamorphic LED Display
- Pixel Pitch Options:3.9mm/2.9mm
- Environment: Indoor & Outdoor

LENOVO GLOBAL LAUNCH EVENT – Reference Video

**Reference Video Reference Video** 