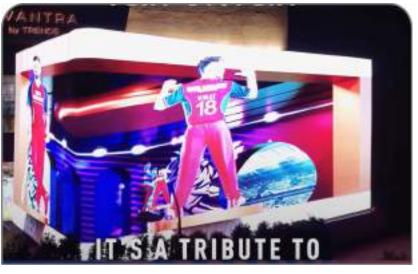

### ANAMORPHIC LED Displays:

Anamorphic LED displays have transformed the event and exhibition industry, bringing a new dimension of visual storytelling and engagement. These cutting-edge displays create stunning optical illusions, captivating audiences with immersive and dynamic content that appears to leap off the screen. Shivam Video is proud to offer the latest in anamorphic LED technology, including:

- . L-shaped Anamorphic LED Display
- . Seamless circular Curve Anamorphic LED Display

**Pixel Pitch Options:** 

2.9 mm & 3.9 mm

- L Shaped Anamorphic LED Display
- Pixel Pitch Options:3.9mm/2.9mm
- Environment: Indoor & Outdoor

LENOVO GLOBAL LAUNCH EVENT – Reference Video

**Reference Video Reference Video** 