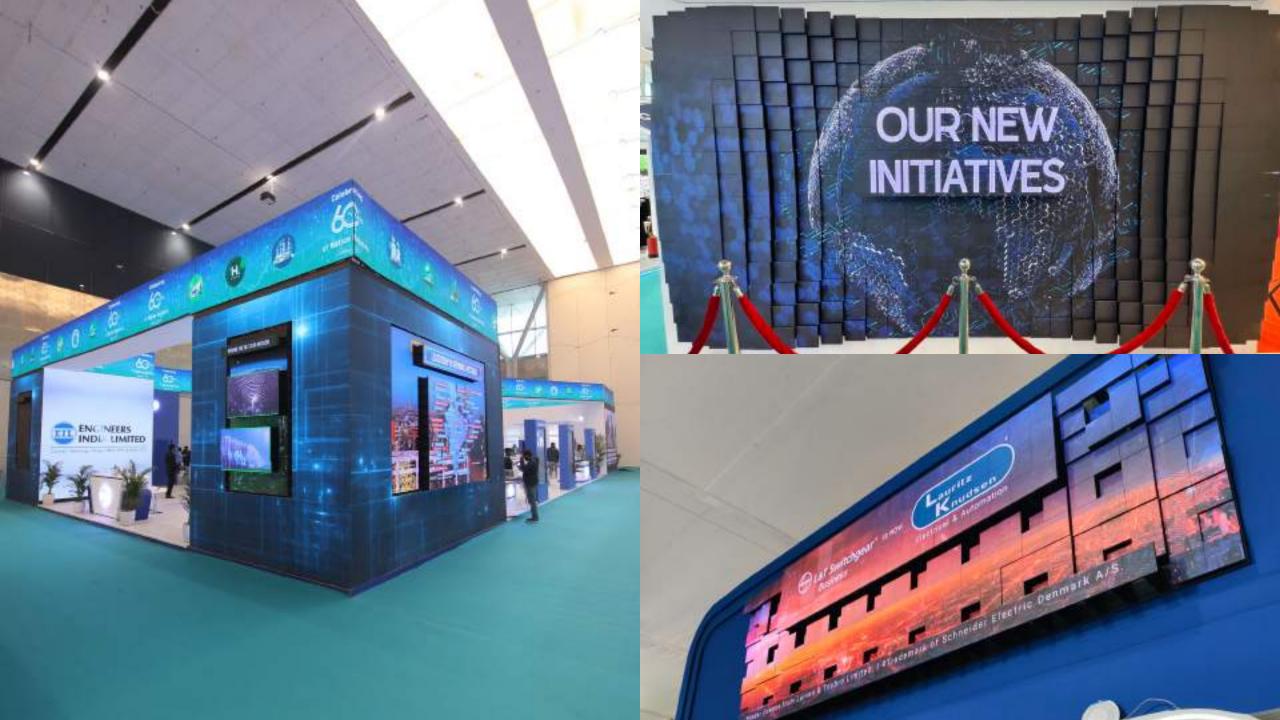

### **ASYMETRIC LFD WALL - Bold Visual Statement**

An **Asymmetric LFD (Large Format Display) Wall** is a cutting-edge display configuration that defies traditional grid layouts by arranging screens in creative, non-uniform patterns. Rather than aligning each panel into a perfect rectangle or square, asymmetric video walls use displays of the same or varying sizes in staggered or angular formations to produce a visually dynamic and modern look.