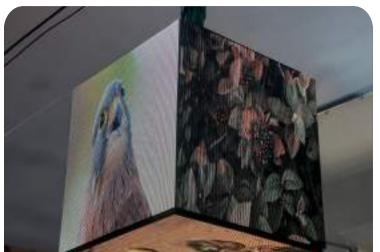

#### **EDGE LED CUBES:**

Elevate your events and exhibitions with our bespoke LED cube display solutions. Our innovative 6-sided LED cubes offer a dynamic and engaging way to showcase your content, ensuring maximum visibility and impact. Available in a variety of sizes and configurations, our LED cubes are designed to meet your specific requirements and create an unforgettable visual experience.

Reference Video - Please Click Here

Choose From A Range of Sizes to Fit your Space & Needs:

1.5m \* 1.5m

1m \* 1m

.5m \* .5m

Taylor the Display to your event with options for:

3-sided Display

**4-sided Display** 

5 - sided Display

6- Sided Display

Reference Video Link