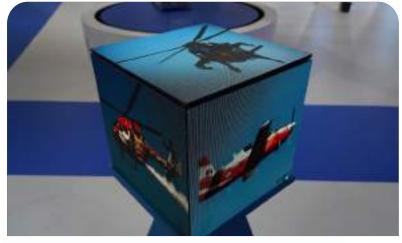

#### **EDGE LED CUBES:**

Elevate your events and exhibitions with our bespoke LED cube display solutions. Our innovative 6-sided LED cubes offer a dynamic and engaging way to showcase your content, ensuring maximum visibility and impact. Available in a variety of sizes and configurations, our LED cubes are designed to meet your specific requirements and create an unforgettable visual experience.

Reference Video - Please Click Here

Choose From A Range of Sizes to Fit your Space & Needs:

1.5m \* 1.5m

1m \* 1m

.5m \* .5m

Taylor the Display to your event with options for:

3-sided Display

**4-sided Display** 

5 - sided Display

6- Sided Display

Reference Video Link

#### 5-Sided Smallest Edge LED Cube

Engineered with 3.9mm fine pixel pitch LED panels, these cubes deliver exceptional clarity and vibrant colors, making them ideal for a variety of indoor applications. Their sleek, modern design and high-resolution capabilities ensure that they stand out in any setting .

**Pixel Pitch Options:** 

3.9 mm, 2.9 mm, 1.9mm

Designed for Indoor Environment

#### Edge LED Cubes – Indoor Environment

5 Side Display

6 Side Display Reference Video Link

5 Side Display

3 Side Display