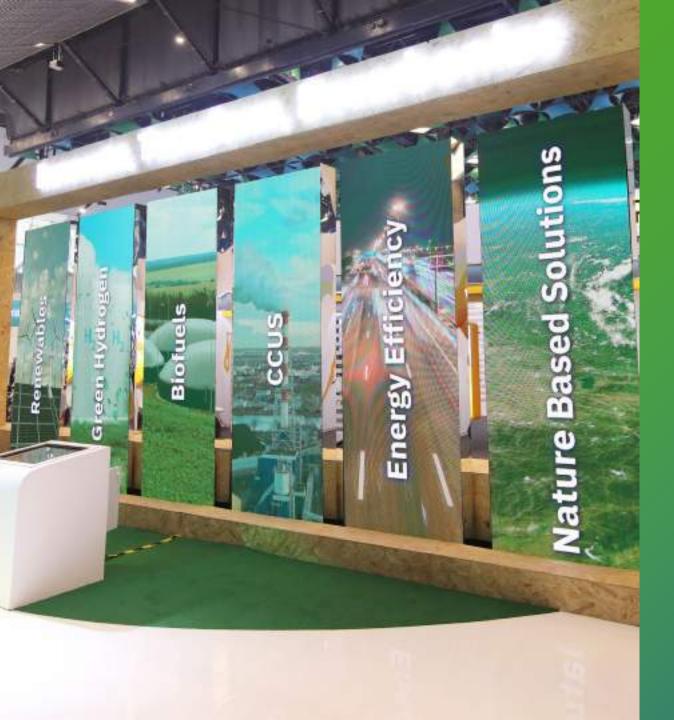

#### **EDGE LED CUBES:**

Elevate your events and exhibitions with our bespoke LED cube display solutions. Our innovative 6-sided LED cubes offer a dynamic and engaging way to showcase your content, ensuring maximum visibility and impact. Available in a variety of sizes and configurations, our LED cubes are designed to meet your specific requirements and create an unforgettable visual experience.

Reference Video - Please Click Here

Choose From A Range of Sizes to Fit your Space & Needs:

1.5m \* 1.5m

1m \* 1m

.5m \* .5m

Taylor the Display to your event with options for:

3-sided Display

**4-sided Display** 

5 - sided Display

6- Sided Display

Reference Video Link