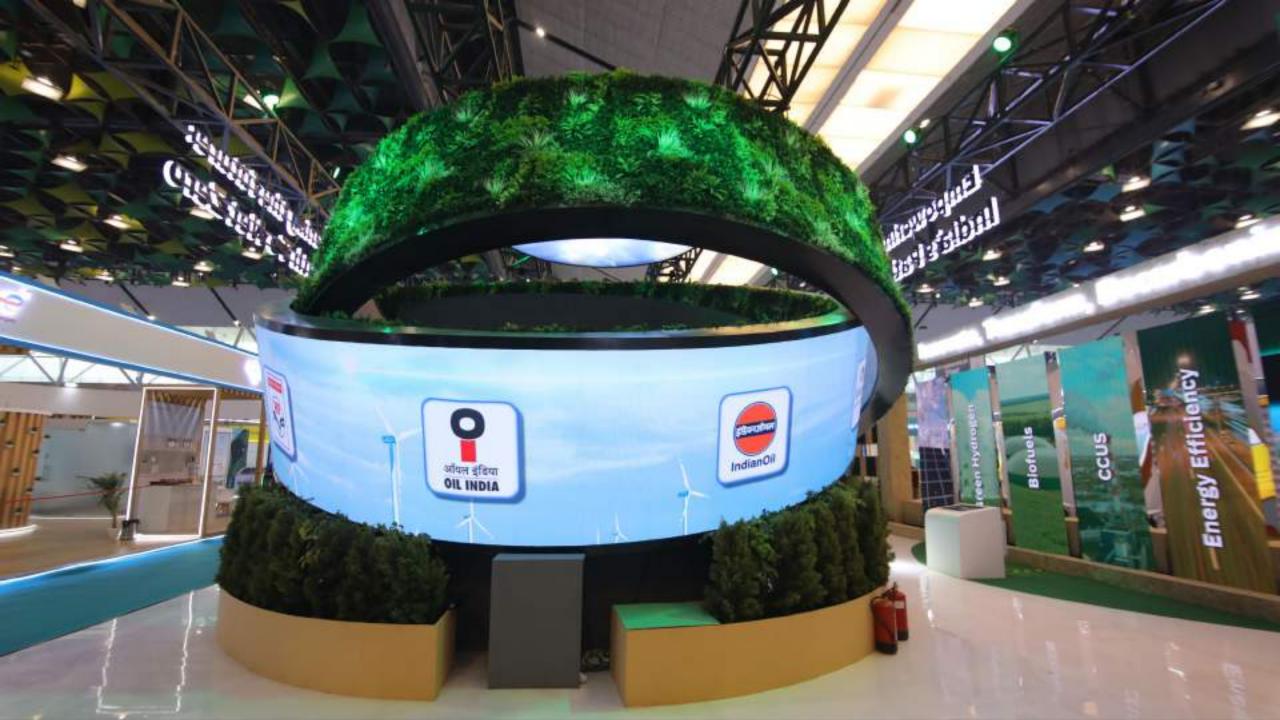

## CIRCULAR LED RINGS

- CIRCULAR HANGING LED RING
- PIXEL PITCH OPTIONS— 3.9/2.9MM
- ENVIRONMENT INDOOR & OUTDOOR

- 360° DEGREES OF WOW -

- CIRCULAR HANGING LED RING
- PIXEL PITCH OPTIONS— 3.9/2.9MM
- ENVIRONMENT INDOOR & OUTDOOR

- HYBRID CL SERIES-

Reference Video

- FLEXIBLE FASCIA CIRCULAR LED RING
- PIXEL PITCH OPTIONS-3.9/2.9MM
- ENVIRONMENT INDOOR

- 360° DEGREES OF WOW -

These Innovative Display Solutions Combine Stunning 360-degree Visuals With Sleek, Modern Design, Creating A Captivating And Immersive Experience For Your Audience.