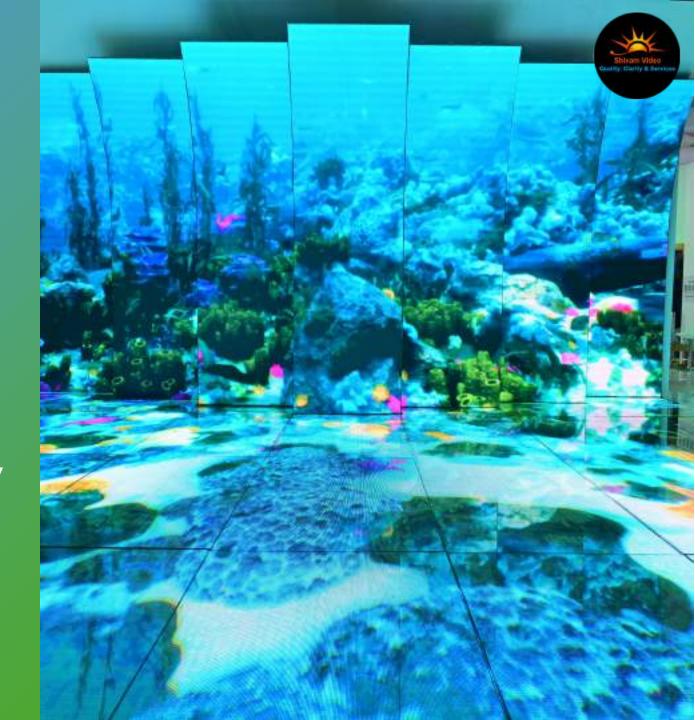

#### **Kinetic LED Pillars**

**Kinetic LED pillars** are **motorized LED structures** that move vertically or in patterns, creating dynamic visual experiences by synchronizing **motion + content**. These pillars are made from **fine pixel pitch LED panels** mounted on **kinetic winches**, allowing each pillar to **move independently or in unison**, reacting in real-time to music, visuals, or show cues.

**Not Just LEDs. Kinetic Experiences** 

Every event is unique—so is our Pillar setup. Choose the number, arrangement, height, and movement of pillars to perfectly match your theme or stage design with Full Content Synchronization.