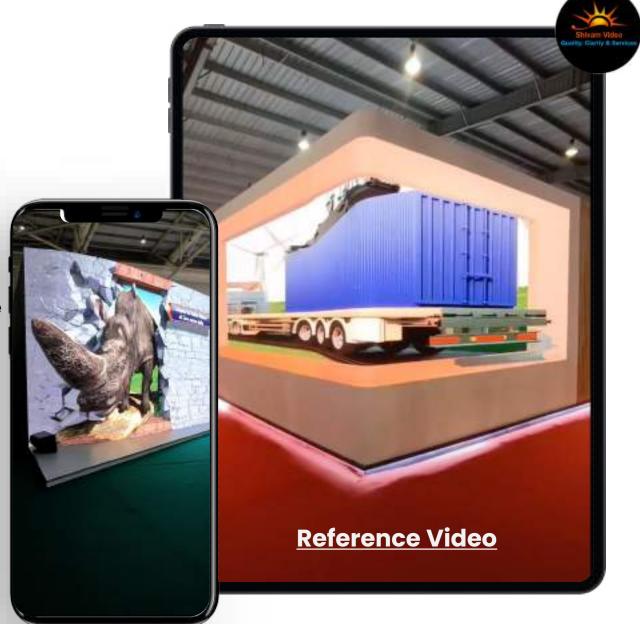

#### **EDGE LED CUBES:**

Elevate your events and exhibitions with our bespoke LED cube display solutions. Our innovative 6-sided LED cubes offer a dynamic and engaging way to showcase your content, ensuring maximum visibility and impact. Available in a variety of sizes and configurations, our LED cubes are designed to meet your specific requirements and create an unforgettable visual experience.

Reference Video - Please Click Here

Choose From A Range of Sizes to Fit your Space & Needs:

1.5m \* 1.5m

1m \* 1m

.5m \* .5m

Taylor the Display to your event with options for:

3-sided Display

**4-sided Display** 

5 - sided Display

6- Sided Display

Reference Video Link