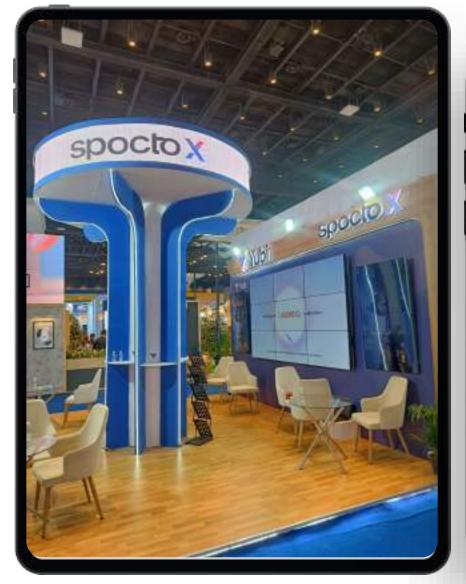

#### **EDGE LED CUBES:**

Elevate your events and exhibitions with our bespoke LED cube display solutions. Our innovative 6-sided LED cubes offer a dynamic and engaging way to showcase your content, ensuring maximum visibility and impact. Available in a variety of sizes and configurations, our LED cubes are designed to meet your specific requirements and create an unforgettable visual experience.

Reference Video - Please Click Here

Choose From A Range of Sizes to Fit your Space & Needs:

1.5m \* 1.5m

1m \* 1m

.5m \* .5m

Taylor the Display to your event with options for:

3-sided Display

**4-sided Display** 

5 - sided Display

6- Sided Display

Reference Video Link