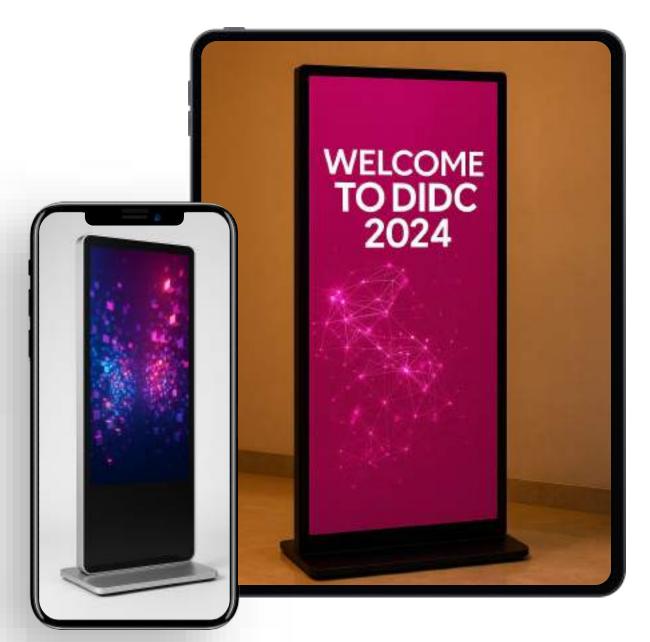

## LED STANDEES

LED standees are a powerful visual tool that instantly elevate your presence at events and exhibitions. With their vibrant displays and dynamic content capability, they grab attention, engage audiences, and deliver your message with impact. Whether showcasing a promo video, brand story, or product demo, LED standees offer a sleek, professional look that enhances your booth or venue space—while being easy to transport and set up.

# The All New 1.9mm LED Standee