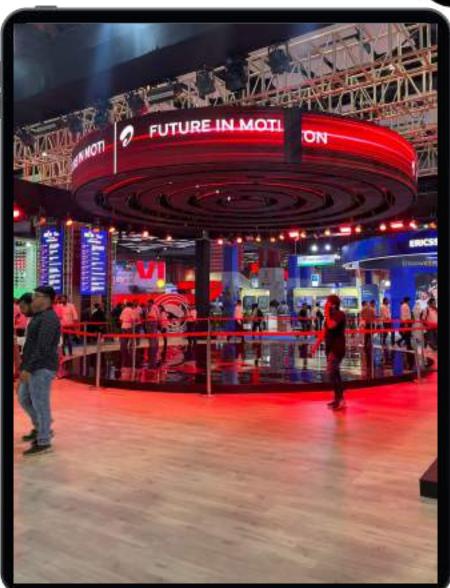

## CIRCULAR LED RINGS

- CIRCULAR HANGING LED RING
- PIXEL PITCH OPTIONS— 3.9/2.9MM
- ENVIRONMENT INDOOR & OUTDOOR

- 360° DEGREES OF WOW -

- CIRCULAR HANGING LED RING
- PIXEL PITCH OPTIONS— 3.9/2.9MM
- ENVIRONMENT INDOOR & OUTDOOR

- HYBRID CL SERIES-

Reference Video

- FLEXIBLE FASCIA CIRCULAR LED RING
- PIXEL PITCH OPTIONS-3.9/2.9MM
- ENVIRONMENT INDOOR

- 360° DEGREES OF WOW -

These Innovative Display Solutions Combine Stunning 360-degree Visuals With Sleek, Modern Design, Creating A Captivating And Immersive Experience For Your Audience.