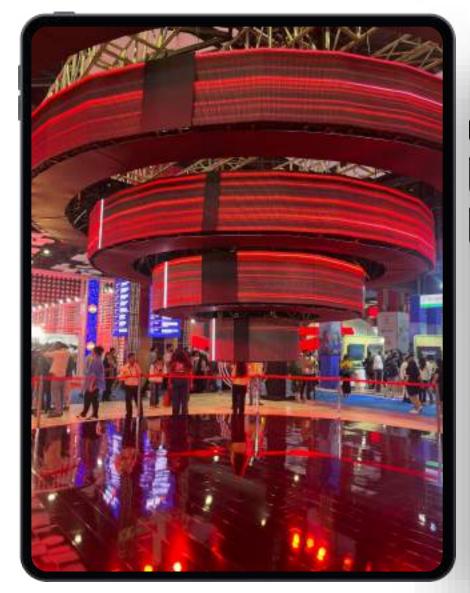

## CIRCULAR LED RINGS

- CIRCULAR HANGING LED RING
- PIXEL PITCH OPTIONS— 3.9/2.9MM
- ENVIRONMENT INDOOR & OUTDOOR

- 360° DEGREES OF WOW -

- CIRCULAR HANGING LED RING
- PIXEL PITCH OPTIONS— 3.9/2.9MM
- ENVIRONMENT INDOOR & OUTDOOR

- HYBRID CL SERIES-

Reference Video

- FLEXIBLE FASCIA CIRCULAR LED RING
- PIXEL PITCH OPTIONS-3.9/2.9MM
- ENVIRONMENT INDOOR

- 360° DEGREES OF WOW -

These Innovative Display Solutions Combine Stunning 360-degree Visuals With Sleek, Modern Design, Creating A Captivating And Immersive Experience For Your Audience.