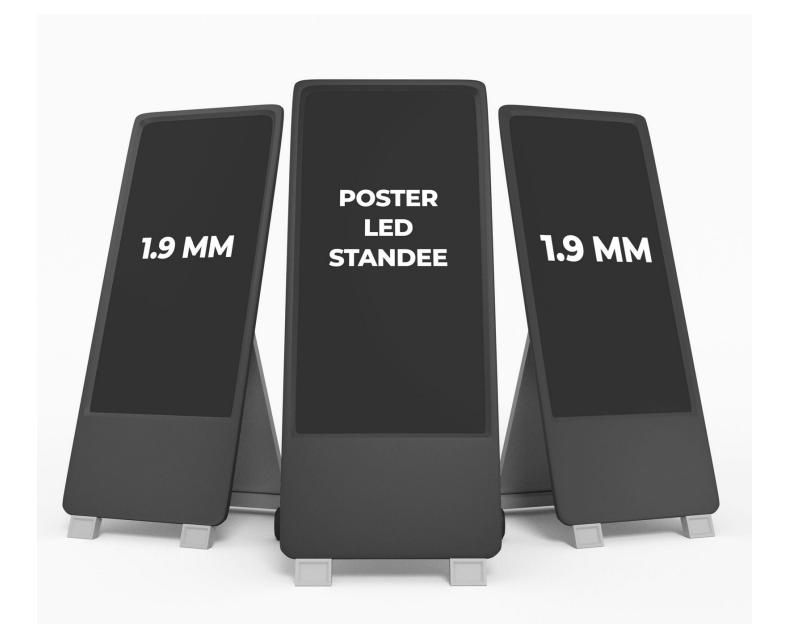

## LED STANDEES

LED standees are a powerful visual tool that instantly elevate your presence at events and exhibitions. With their vibrant displays and dynamic content capability, they grab attention, engage audiences, and deliver your message with impact. Whether showcasing a promo video, brand story, or product demo, LED standees offer a sleek, professional look that enhances your booth or venue space—while being easy to transport and set up.

### **POSTER LED Standee**

Our Poster LED is **Slim**, **Lightweight**, **Durable** with High Strength **Aluminum Profile**. Content is easily updated via USB or remotely