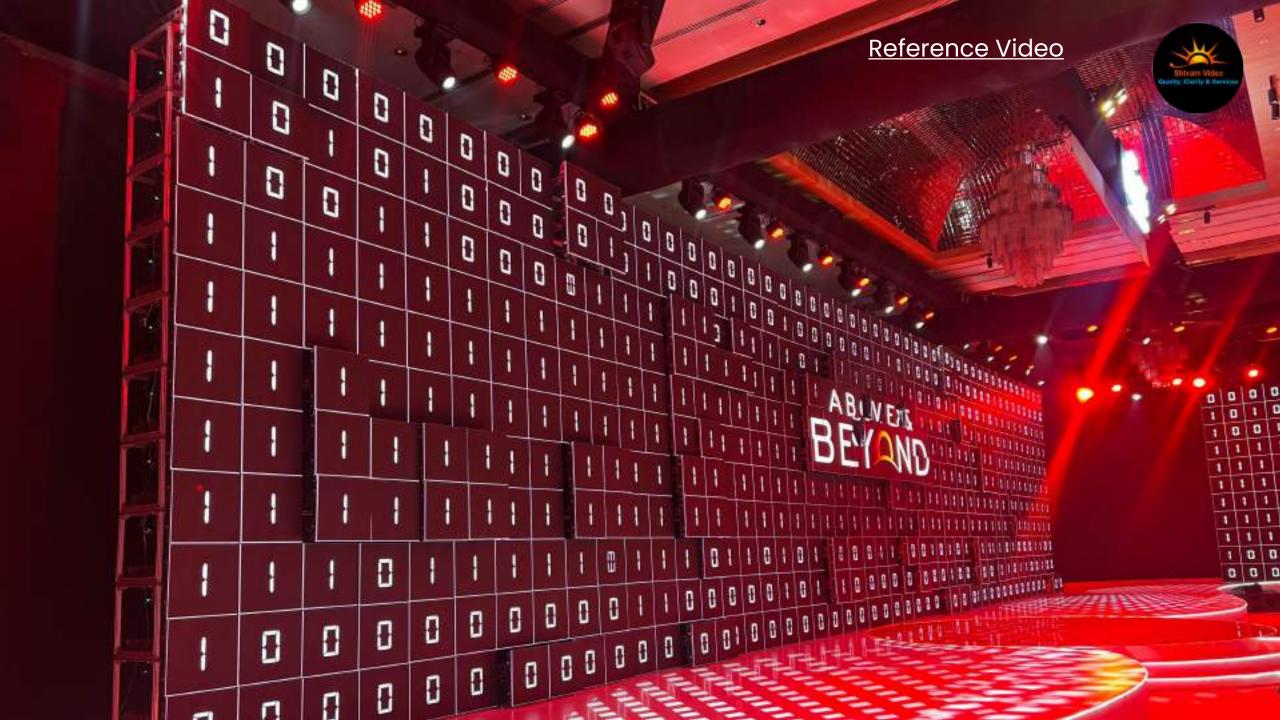

### **ASYMETRIC LFD WALL - Bold Visual Statement**

An **Asymmetric LFD (Large Format Display) Wall** is a cutting-edge display configuration that defies traditional grid layouts by arranging screens in creative, non-uniform patterns. Rather than aligning each panel into a perfect rectangle or square, asymmetric video walls use displays of the same or varying sizes in staggered or angular formations to produce a visually dynamic and modern look.