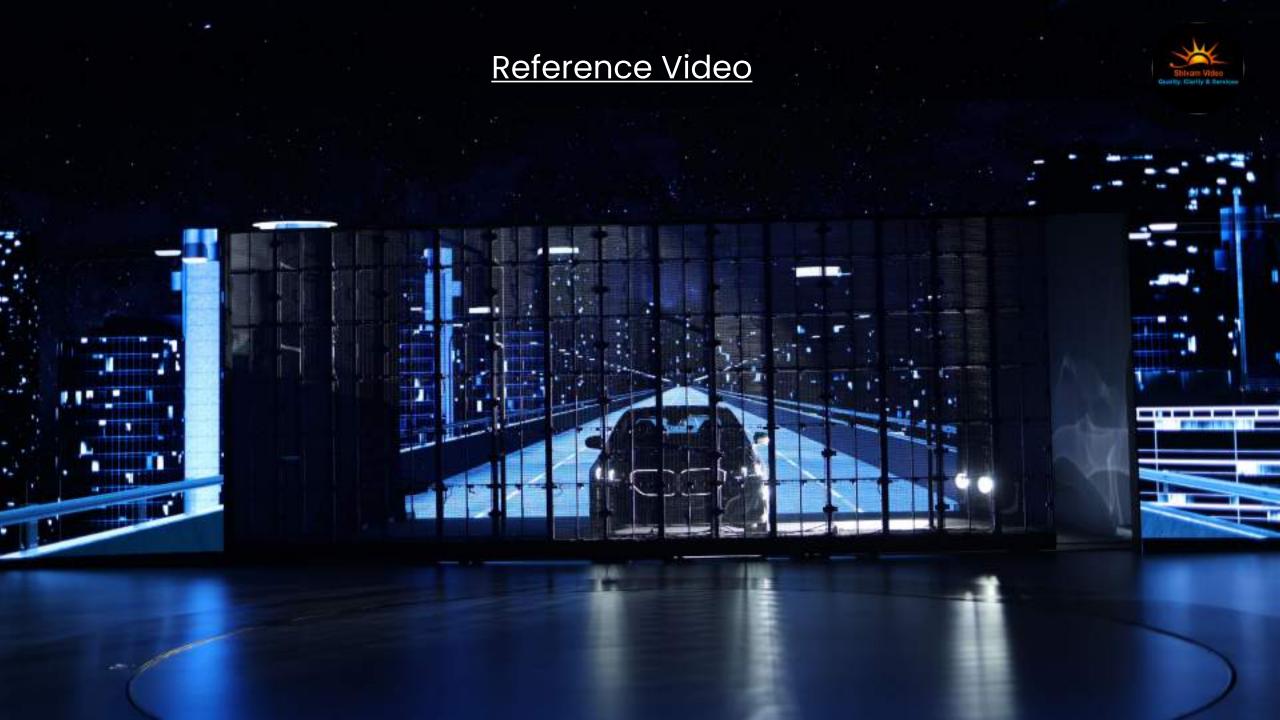

#### Multi Layered Multi Side Display Cubes

Discover the cutting-edge world of Multi-Layered and Multi-Sided Display LED Cubes, a revolutionary display solution that redefines visual engagement. These LED cubes, designed to be stacked on one another, offer a mesmerizing multi-dimensional viewing experience

**Pixel Pitch:** 

3.9 mm, Indoor Environment

Reference Video Link

- Pixel Pitch Options –
   2.9mm/3.9mm
- Environment: Both Indoor & Outdoor

- BHARAT MOBILITY EXPO-Reference Video Link

- Pixel Pitch 2.9mm/3.9mm
- Both Indoor & Outdoor