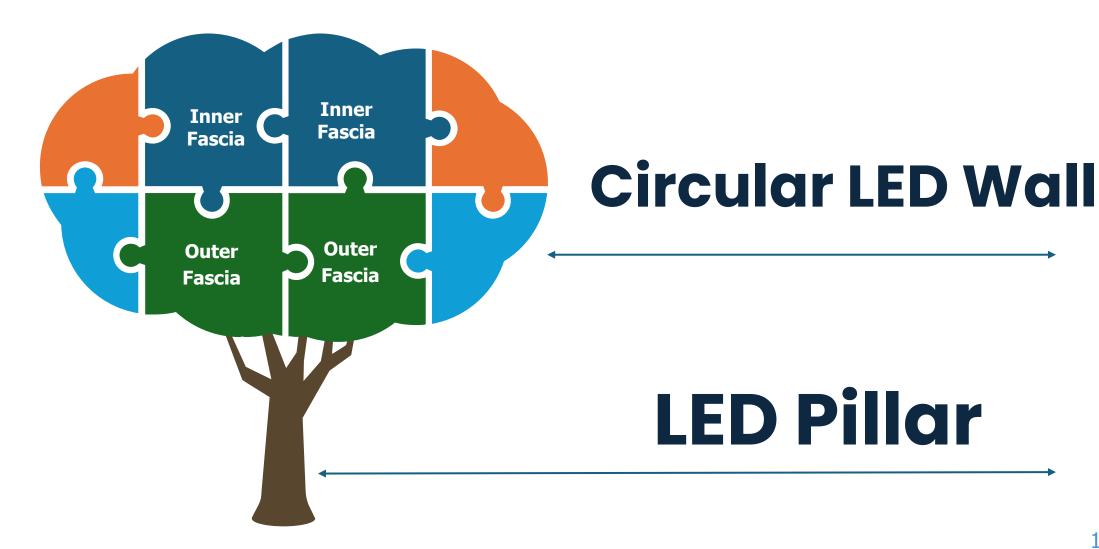

#### **INSPIRED BY NATURE - LED TREE**

#### LED Tree

The LED Tree is a stunning and customizable lighting sculpture that combines modern LED technology with the timeless beauty of nature. This innovative design features a base constructed from a circular LED wall or cylindrical LED structure, while the top is adorned with a crown made from counter fascia and inner fascia LED walls. The result is a mesmerizing treelike form that illuminates any space with vibrant, dynamic light.