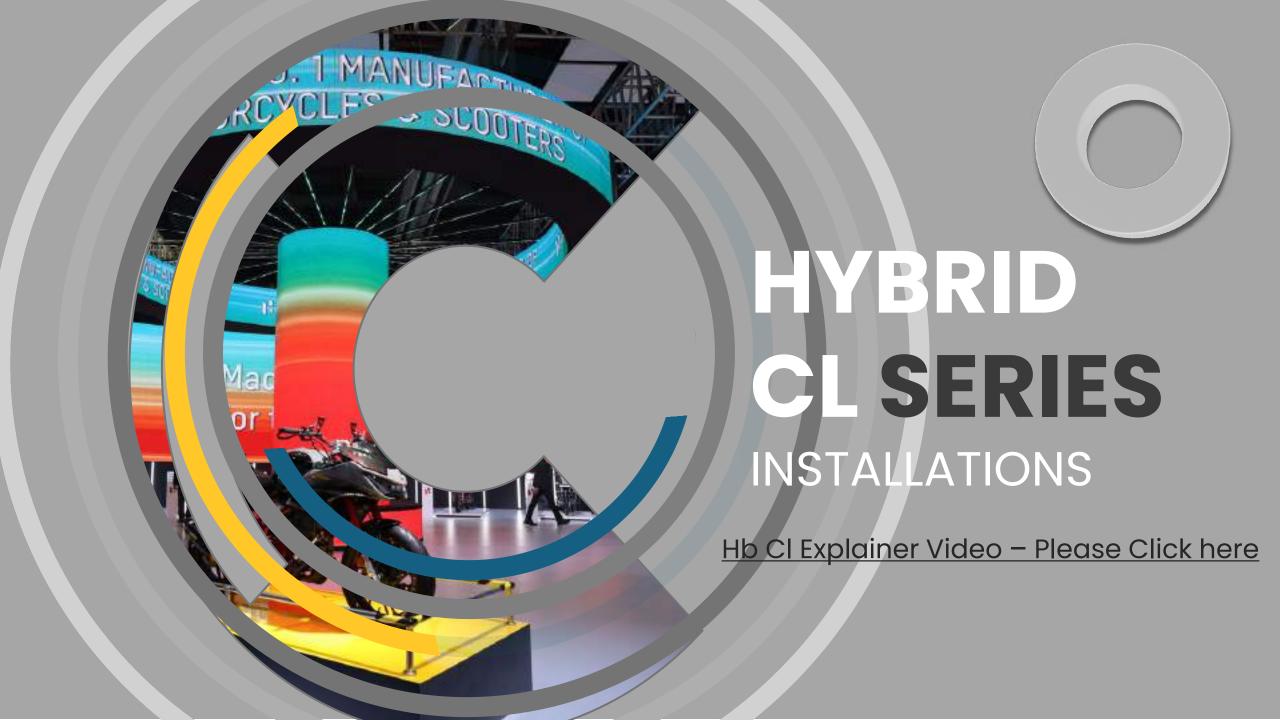

- HYBRID CL SERIES-Reference Video Link

- HYBRID CL SERIES-

Reference Video

- FLEXIBLE FASCIA CIRCULAR LED RING
- PIXEL PITCH OPTIONS-3.9/2.9MM
- ENVIRONMENT INDOOR

- 360° DEGREES OF WOW -

These Innovative Display Solutions Combine Stunning 360-degree Visuals With Sleek, Modern Design, Creating A Captivating And Immersive Experience For Your Audience.